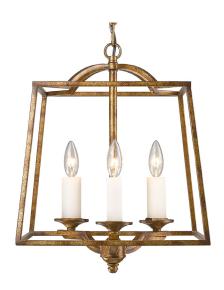

## 3 Light Pendant

White, squared candles look and feel like real wax providing ample contrast to the darker layers of the Grecian Gold finish. The overall effect is beauty tempered by elegance. Ideal for a small dining room, nook or entry, this 3 light pendant provides a glowing presence.

| Fixture Finish:              | Grecian Gold         |                      |
|------------------------------|----------------------|----------------------|
| Glass/Shade Finish:          |                      |                      |
| Materials:                   | Steel, Resin         |                      |
| Fixture Width:               | 14.75"               | 37.47cm              |
| Fixture Height:              | 19"                  | 48.26cm              |
| Fixture Extension            |                      |                      |
| Glass Diameter:              |                      |                      |
| Glass Height:                |                      |                      |
| Canopy Backplate Dimensions: | 5.625"Dia x 2.625"E  | 14.29cmDia x 6.67cmE |
| Chain:                       | 6'                   | 1.83m                |
| Rod:                         | N/A                  | N/A                  |
| Wire:                        | 10'                  | 3.048m               |
| Bulb Type:                   | Incandescent, Type B | No                   |
| Wattage:                     | 3 x 60W(C)           |                      |
| Voltage:                     | 110V                 |                      |
| Install Position:            |                      |                      |
| Approved Location:           | Dry Location         |                      |
| Safety Rating:               | ETL                  |                      |