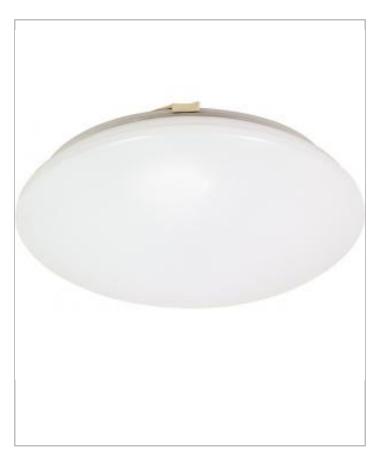

## General

Warranty

| Finish                    | White                               |
|---------------------------|-------------------------------------|
| Style                     | Transitional                        |
| Number of Lamps           | 1                                   |
| Height (in.)              | 4.00                                |
| Width (in.)               | 12.00                               |
| Length (in.)              | 12.00                               |
| Indoor or Outdoor Fixture | Indoor                              |
| Specifications            |                                     |
| Bulb Type                 | Compact Fluorescent                 |
| Bulb Included             | Yes                                 |
| Fabric Description        | White                               |
| Fixture Type              | Flush Mount                         |
| Fixture Material          | Glass                               |
| Compliance                |                                     |
| Safety Listing            | cULus                               |
| Location Rating           | Damp                                |
| UL Application            | Ceiling                             |
| Energy Star               | No                                  |
| CA Prop 65                | Lead                                |
| RoHS Compliant            | Yes                                 |
| Additional Information    |                                     |
| Includes                  | (1) 18W Compact Fluorescent<br>Lamp |
|                           |                                     |