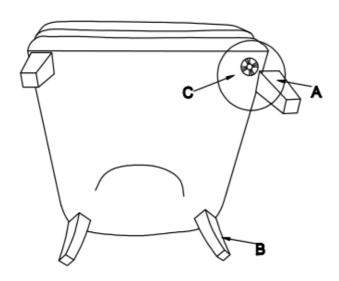

TWO PERSON ASSEMBLY INSERT THE TOP OF MOTION SOFA INTO THE BASE OF MOTION SOFA ON BOTH SIDES AT THE SAME TIME FOR QUICK AND EASY ASSEMBLY.

Complete: CONGRATULATIONS ON YOUR ASSEMBLE SUCCESS.

| PARTS LIST |        |                  |     |
|------------|--------|------------------|-----|
| NO         | SKETCH | DESCRIPTION      | QTY |
| 1          |        | BODY OF<br>CHAIR | 1PC |
| 2          |        | FRONT LEG        | 2PC |
| 3          |        | BACK LEG         | 2PC |
| 4          | 0      | WASHER           | 4PC |