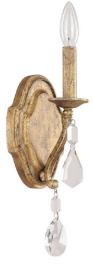

# **1 LIGHT WALL LIGHT**

Antique Gold

Available Finishes: Antique Gold (AG), Antique Silver (AS)