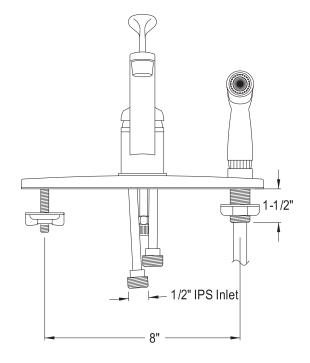

## MODEL#:**EB573**PRODUCT SPECIFICATION SHEET

DESCRIPTION:

Single Lever Handle 8" Kitchen Faucet W/ Deck Sprayer

WATER FLOW RATE (If applicable):

2.2 GPM (8.3 LPM) Max @60PSI

## MODEL SHOWN: EB573SN

**Note:** Photo above and Drawing below shows overall style of the product, handle styles may be different to the product model number this specification sheet is refering to