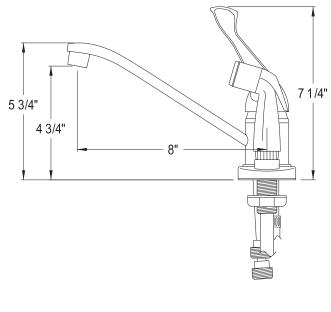

## MODEL#:**EB573**PRODUCT SPECIFICATION SHEET

DESCRIPTION:

Single Lever Handle 8" Kitchen Faucet W/ Deck Sprayer

WATER FLOW RATE (If applicable):

2.2 GPM (8.3 LPM) Max @60PSI

## MODEL SHOWN: EB573SN

**Note:** Photo above and Drawing below shows overall style of the product, handle styles may be different to the product model number this specification sheet is refering to