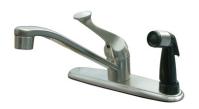

## MODEL#:**EB573**PRODUCT SPECIFICATION SHEET

DESCRIPTION:

Single Lever Handle 8" Kitchen Faucet W/ Deck Sprayer

WATER FLOW RATE (If applicable):

2.2 GPM (8.3 LPM) Max @60PSI

## MODEL SHOWN: EB573SN

**Note:** Photo above and Drawing below shows overall style of the product, handle styles may be different to the product model number this specification sheet is refering to