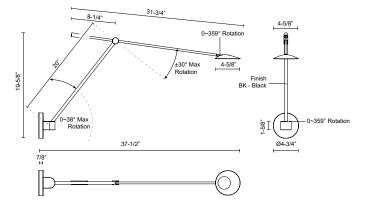

## SPECIFICATION DETAILS

\* For custom options, consult factory for details.

| Fixture Dimensions   | W4-5/8" x H19-5/8" x E37-1/2"                              |
|----------------------|------------------------------------------------------------|
| Light Source         | LED with DC Driver                                         |
| Wattage              | 8W                                                         |
| Total Lumens         | 680lm                                                      |
| Delivered Lumens     | 350lm*                                                     |
| Voltage              | 120V                                                       |
| Color Temperature    | 3000К                                                      |
| CRI (Ra)             | 90CRI                                                      |
| Optional Color Temps | 2700K - 5000K Available, Minimum Order Quantities<br>Apply |
| LED Rated Life       | 50,000 hours                                               |
| Dimming              | 100% - 10%, TRIAC or ELV Dimmer (Not Included)             |
| Diffuser Details     | Frosted acrylic diffuser                                   |
| Shade Details        | Cast Aluminum Shade                                        |
| Location             | Dry                                                        |
| Warranty             | 5 Years                                                    |
| Mounting Style       | All Orientation; Wall;                                     |
| CEC Title 24 JA8     | Yes, JA8-19                                                |
| Canopy Dimensions    | D4-3/4" x E7/8"                                            |
| Finish Option(s)     | Black                                                      |