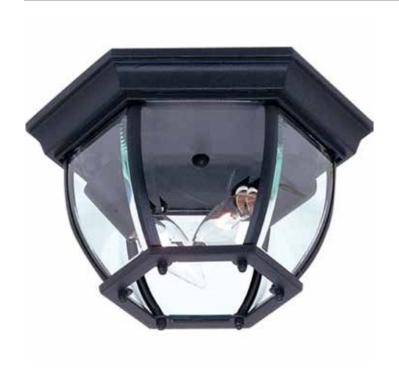

# 2 Light Black Outdoor Light

Hexagonal ceiling mount with clear glassware and in black finish