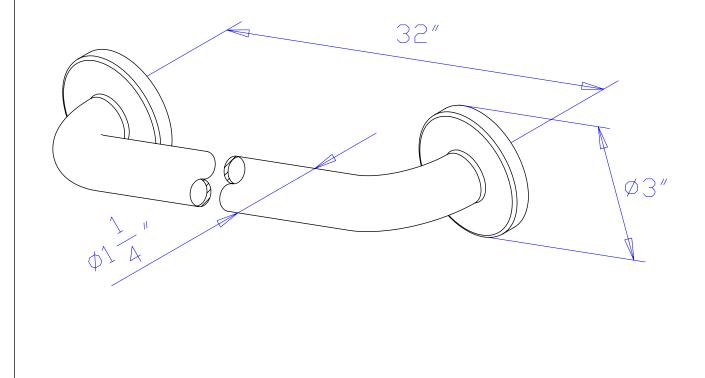

#### **DESCRIPTION:**

Decorative Grab Bar, 1-1/4" OD, 32" Length

# MODEL SHOWN: EGB1418CS

**Note:** Photo above and Drawing below shows overall style of the product, handle styles may be different to the product model number this specification sheet is refering to

**Note:** Please always check with Elements of Design Customer Service for Cartridge Model Number Verification before you order.