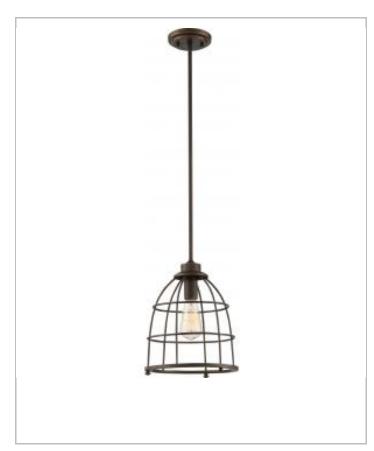

## General

| Finish                    | Mahogany Bronze |
|---------------------------|-----------------|
| Number of Lamps           | 1               |
| Height (in.)              | 13.00           |
| Width (in.)               | 10.38           |
| Indoor or Outdoor Fixture | Indoor          |

| Specifications   |               |  |
|------------------|---------------|--|
| Base             | Medium        |  |
| Bulb Type        | Incandescent  |  |
| Max Wattage      | 60            |  |
| Voltage          | 120V          |  |
| Bulb Included    | Yes           |  |
| Replacement Bulb | S2423         |  |
| Fixture Type     | Pendant       |  |
| Fixture Material | Glass / Metal |  |