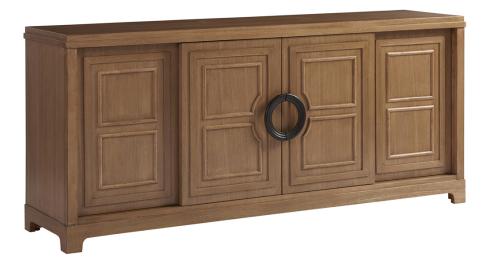

## Leeward Media Console

Item #:920-908

| DESCRIPTION | The 78-inch Leeward media console accommodates a full range of electronic components           |
|-------------|------------------------------------------------------------------------------------------------|
|             | behind four sliding bypass doors which effectively conceal the entire interior of the piece.   |
|             | For those looking to showcase the furniture styling without sacrificing ready access to        |
|             | components, this silhouette offers an ideal design solution. On the interior there are a total |
|             | of 6 adjustable shelves, two behind each compartment. The piece is available in the            |
|             | Sandstone or Sailcloth finish.                                                                 |
| DIMENSIONS  | 78W x 19D x 34H in.                                                                            |