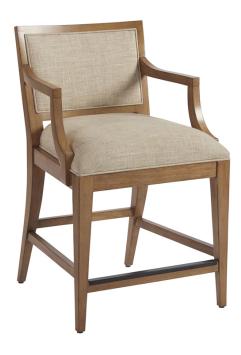

## **Eastbluff Counter Stool**

| Item #:920-895-01            |                                                                                                                                                                                                                                                                                                    |
|------------------------------|----------------------------------------------------------------------------------------------------------------------------------------------------------------------------------------------------------------------------------------------------------------------------------------------------|
| DESCRIPTION                  | Available in both 24-inch counter height and 30-inch bar height, the Eastbluff design offers the exceptional comfort of an upholstered seat and back. The protective metal kick plate on the foot stretcher are finished in aged bronze. The designs comes standard in the Ventura pattern 423311. |
| DIMENSIONS                   | 23W x 24¼D x 37H in.                                                                                                                                                                                                                                                                               |
| INSIDE WIDTH<br>INSIDE DEPTH | 20½ in.<br>19¾ in.                                                                                                                                                                                                                                                                                 |
| ARM HEIGHT<br>SEAT HEIGHT    | 30½ in.<br>24 in.                                                                                                                                                                                                                                                                                  |