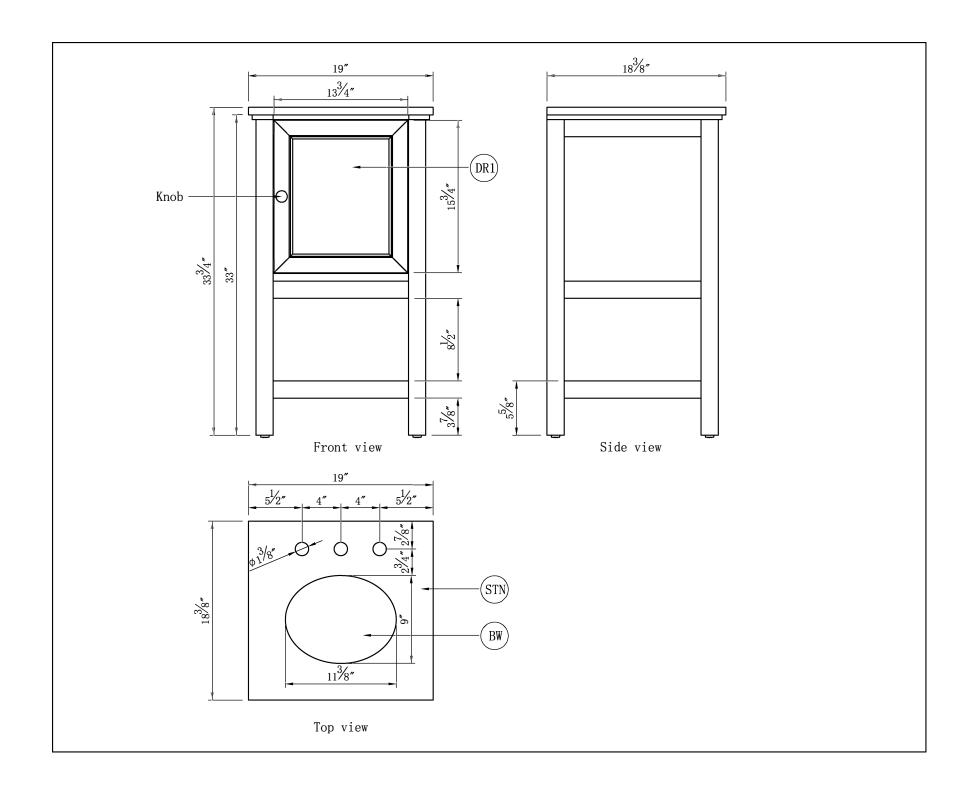

|                                                     |                    | Finish                        | White        | Mirror type                        | N/A                   | Beveled glass                   | N/A            | Frame material                | Solid wood<br>and MDF |
|-----------------------------------------------------|--------------------|-------------------------------|--------------|------------------------------------|-----------------------|---------------------------------|----------------|-------------------------------|-----------------------|
| Solid wood construction                             | Solid wood<br>legs | Drawers<br>Included           | No           | Number of<br>Drawers               | 0                     | Joinery Type                    | N/A            | Drawer<br>railing             | N/A                   |
| Drawer Width                                        | N/A                | Drawer DePth                  | N/A          | Drawer Height                      | N/A                   | Shelves                         | Yes            | Number of<br>Shelves          | 1                     |
| Doors included                                      | Yes                | Number of<br>Doors            | 1            | Finished Back                      | Yes                   | Hardware<br>finish              | Brushed Nickel | Assembly                      | No                    |
| CountertoP<br>included                              | Yes                | Countertop<br>material        | Marble       | Number of<br>Sinks<br>accommodated | 1                     | Sink material                   | Porcelain      | Sink Width                    | 11-3/8"               |
| Sink DePth                                          | 9″                 | Sink Height                   | 5-3/4"       | Sink hole size                     | 1.75                  | Mounting type                   | Free-Standing  | BacksPlash                    | No                    |
| BacksPlash<br>length                                | N/A                | BacksPlash<br>width           | N/A          | BacksPlash<br>height               | N/A                   | Drain<br>assembly<br>included   | NO             | Faucet<br>included            | NO                    |
| Faucet type                                         | NO                 | Faucet hole<br>size           | 1-3/8"       | Faucet hole<br>sPacing             | 8" for all 3<br>Holes | Product Width                   | 19"            | Product DePth                 |                       |
| Product Height                                      | 33-3/4"            | Package<br>LENGTH<br>(inches) | 24"          | Packaged<br>WIDTH (inches)         | 23-1/2"               | Packaged<br>Height(inches)      | 39-1/8"        | Package<br>Weight (1bs)       | 75 lbs                |
| Product<br>Weight                                   | 60 lbs             | ShiPment Type                 | Small Parcel | Vanity<br>countertop<br>width (in) | 18-3/8"               | Vanity:<br>Countertop<br>finish | Carrara White  | glass top<br>temPered         | NO                    |
| Table/Desk:<br>toP maximum<br>weight                | 33 1bs             | Table: seating capacity       | N/A          | uPholstery<br>color                | N/A                   | uPholstery<br>Pattern           | N/A            | cushion<br>material           | N/A                   |
| Vanity: base<br>finish                              | White              | Powder coated<br>finish       | NO           | base material                      | MDF                   | toP material                    | Marble         | wood species                  | Poplar                |
| tiP over<br>restraint<br>straP                      | NO                 | shaPe of toP                  | 0val         | lift toP                           | NO                    | shelf material                  | MDF            | adjustable<br>shelves         | NO                    |
| Drawer Handle<br>designs                            | Knobs              | saftey stop                   | Yes          | felt lined<br>drawers              | NO                    | drawer glide<br>extension       | N/A            | drawer glide<br>material      | N/A                   |
| drawer<br>di vi ders                                | N/A                | Drawer<br>Interior<br>finish  | Clear        | Ball Bearing<br>Glides             | N/A                   | soft close<br>drawer glides     | N/A            | Number of cabinets            | 1                     |
| shelf height                                        | 5-5/8"             | shelf width                   | 17-1/8"      | shelf dePth                        | 17-1/4"               | Shelf<br>thickness              | 5/8"           | Any<br>certification?         | NO                    |
| California<br>ProPosition 65<br>warning<br>reQuired | YES                | Drawers<br>Interior<br>Height | N/A          | Drawer<br>Interior<br>Width        | N/A                   | Drawer<br>Interior<br>DePth     | N/A            | cabinet<br>interior<br>height | 16-3/8"               |
| cabinet<br>interior<br>width                        | 15-1/2 <b>"</b>    | cabinet<br>interior<br>dePth  | 16-3/4"      | leg height                         | 3-7/8"                | leg width                       | 1-3/4"         | leg dePth                     | 1-3/4"                |
| glass finish                                        | N/A                | stackable                     | NO           | leg design                         | Straight Legs         | Armoires:<br>ring slots         | N/A            | Armoires:<br>hooks            | N/A                   |
| armoires:<br>mirror<br>dimensions                   | N/A                | door thickness                | 3/4"         | false drawers?                     | NO                    | Sink mounting type              | Undermount     | # of faucet<br>holes          | 3                     |