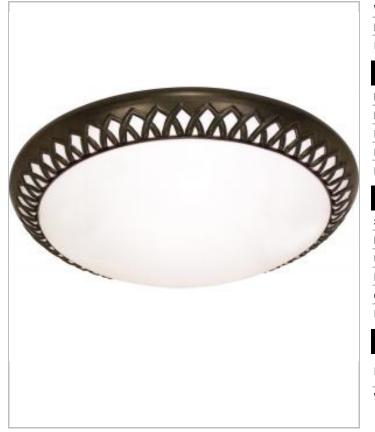

| aeneral |
|---------|
|         |
|         |

| Finish                    | Old Bronze   |
|---------------------------|--------------|
| Style                     | Transitional |
| Number of Lamps           | 3            |
| Height (in.)              | 5.50         |
| Width (in.)               | 17.00        |
| Length (in.)              | 17.00        |
| Indoor or Outdoor Fixture | Indoor       |

| Specifications         |                                      |
|------------------------|--------------------------------------|
| Bulb Type              | Compact Fluorescent                  |
| Bulb Included          | Yes                                  |
| Fabric Description     | White                                |
| Fixture Type           | Flush Mount                          |
| Fixture Material       | Acrylic                              |
| Compliance             |                                      |
| Safety Listing         | cULus                                |
| Location Rating        | Damp                                 |
| UL Application         | Ceiling                              |
| Energy Star            | No                                   |
| CA Prop 65             | Lead                                 |
| RoHS Compliant         | Yes                                  |
| Additional Information |                                      |
| Includes               | (3) 18W Compact Fluorescent<br>Lamps |
| Warranty               | 2 Year Limited                       |