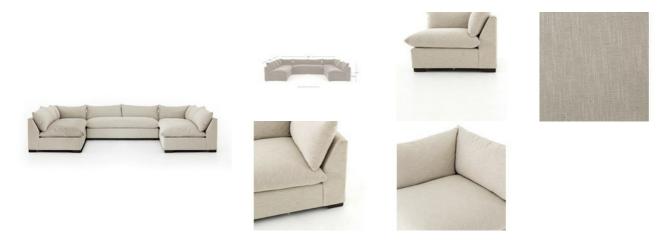

# 5-Pc Sectional-Ashby Oatmeal

### **OVERVIEW**

Welcome to the modern lounging essential. Twill's purposeful slub adds textural interest to soft, durable, strain-resistant Crypton fabric in an inviting oatmeal.

**Ready for Immediate Shipment:** O **More Arriving Soon:** Yes, Mid April

## **PRODUCT DETAILS**

Weight: 447.55 lb

Colors: Ashby Oatmeal, Espresso

Materials:72Poly18precrtn10ctn, Banak Wood

Volume: 173.4 cu ft

**Overall Dimensions:** 152.00"w x 112.00"d x 31.50"h