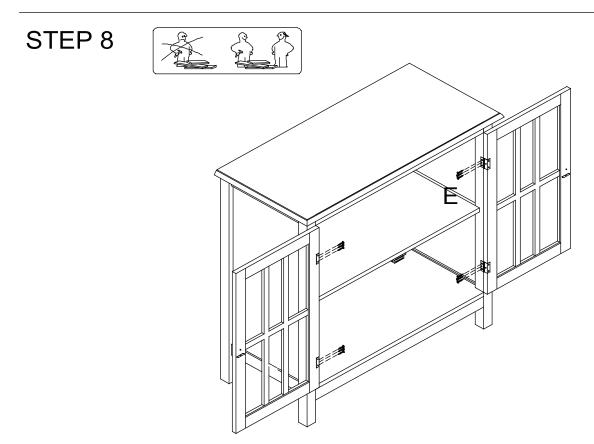

1. Attach left door (8) and right door (9) to the unit from step 6 by using screw (E).