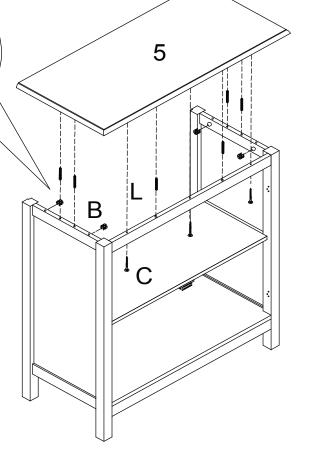

1. Screw cam bolt (A) to top panel (5).

STEP 4

STEP 5

1. Rotate the assembled unit from step 3 and attach top panel (5) using wooden dowel (L) and screw (C).

 Insert cam lock (B) to the hole on side panel (6 & 7) then rotate clockwise to secure cam bolt in place.