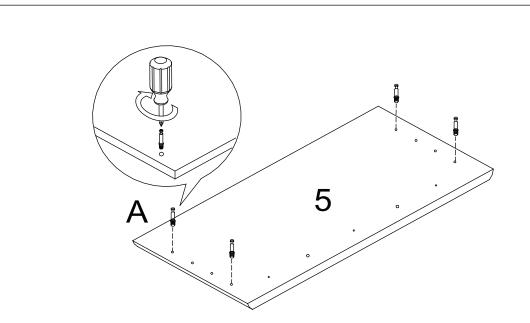

1. Screw cam bolt (A) to top panel (5).

STEP 4

STEP 5

1. Rotate the assembled unit from step 3 and attach top panel (5) using wooden dowel (L) and screw (C).

 Insert cam lock (B) to the hole on side panel (6 & 7) then rotate clockwise to secure cam bolt in place.