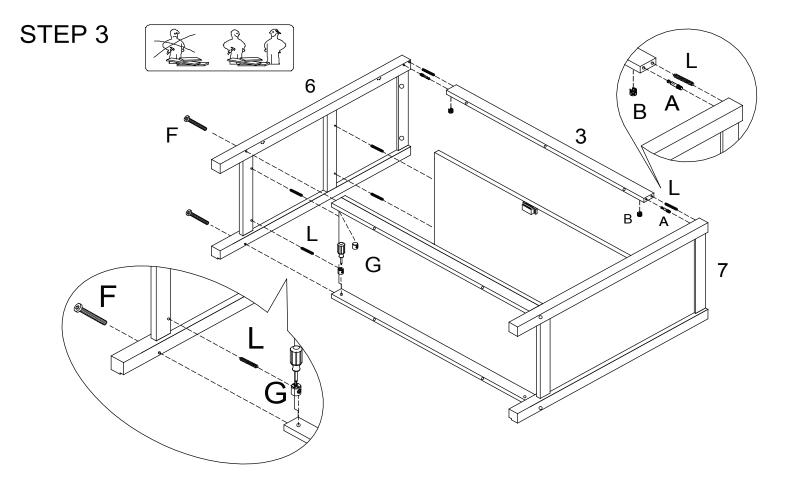

- 1. Screw cam bolt (A) to left side panel (6) and right side panel (7),then assemble connect rail (3) to right side panel (7) using wooden dowel (L). **Please hold up the connect rail (3) before attach left panel (6).**
- 2. Insert barrel nut (G) to connet rail (1) in right direction. Attach left panel (6) to assembled unit from step 2 by using allen head bolt (F) and wooden dowel (L).
- 3. Insert cam lock (B) to the hole on connect rail (3) then rotate clockwise to secure cam bolt in place.