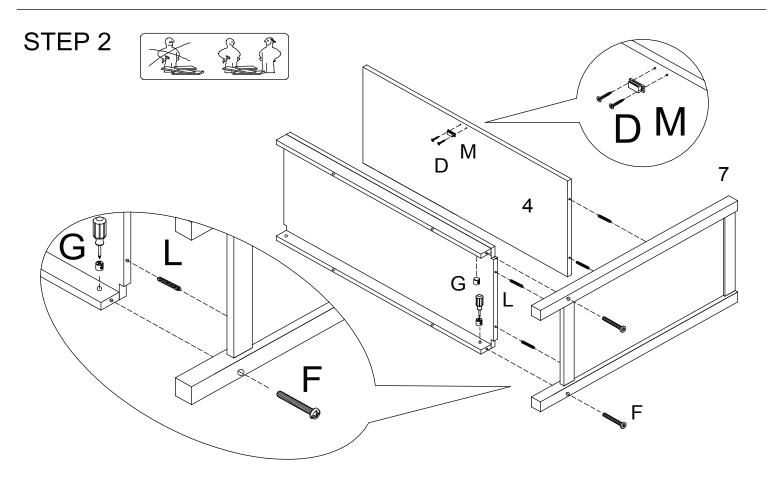

## Made In China

STEP 1

1. Attach connect rail (1) to bottom panel (2) by using screw (C) and wooden dowel (L).

- Insert barrel nut (G) to connet rail (1) in right direction. Attach right side panel (7) to assembled unit from step 1 by using round head bolt (F) and wooden dowel (L).
  Important: the back rail should be flushed with gloove.
- 2. Attach magnetic catch (M) to shelf (4) by using screw (D).
- 3. Attach shelf (4) to side right panel (7) by using wooden dowel (L).