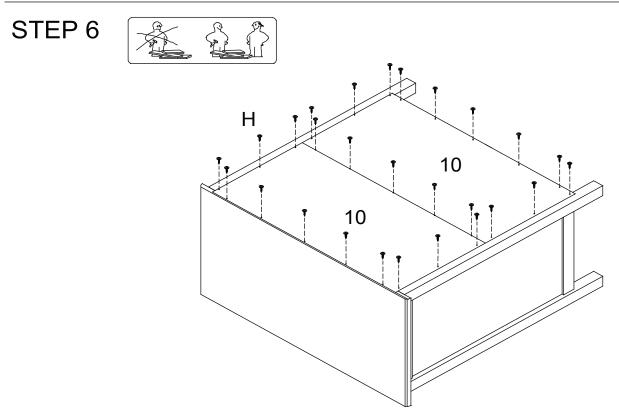

1. Attach the back panel (10) by using screw (H).

8

- 1. Assemble hinge (I) to left door (8) and right door (9) by using screw (E).
- 2. Assemble handle (K) to door by using handle bolt (J).
- 3. Assemble magnetic bar (N) to door by using screw (E).