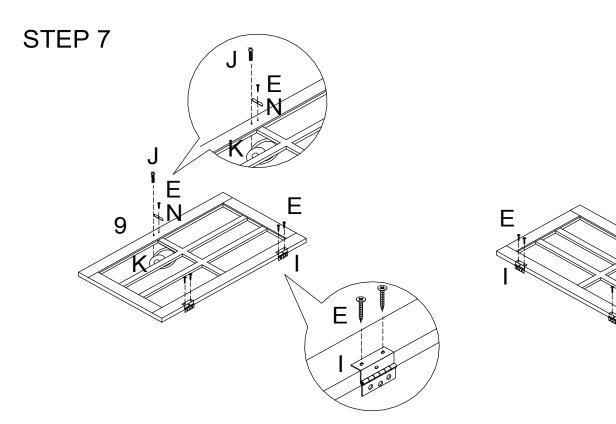

1. Attach the back panel (10) by using screw (H).

8

- 1. Assemble hinge (I) to left door (8) and right door (9) by using screw (E).
- 2. Assemble handle (K) to door by using handle bolt (J).
- 3. Assemble magnetic bar (N) to door by using screw (E).