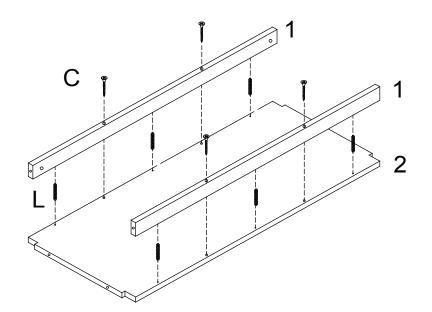

## Made In China

STEP 1

1. Attach connect rail (1) to bottom panel (2) by using screw (C) and wooden dowel (L).

- Insert barrel nut (G) to connet rail (1) in right direction. Attach right side panel (7) to assembled unit from step 1 by using round head bolt (F) and wooden dowel (L).
  Important: the back rail should be flushed with gloove.
- 2. Attach magnetic catch (M) to shelf (4) by using screw (D).
- 3. Attach shelf (4) to side right panel (7) by using wooden dowel (L).