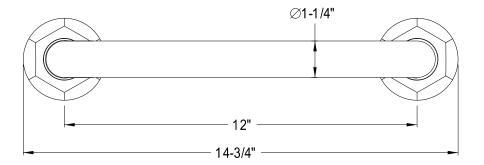

## MODEL#:**EDR714121**PRODUCT SPECIFICATION SHEET

Metropolitan 12" Hexagon Dr Grab Bar,1-1/4"Od,Cp

**Note:** Please always check with Elements of Design Customer Service for Cartridge Model Number Verification before you order.

**Note:** Photo above and Drawing below shows overall style of the product, handle styles may be different to the product model number this specification sheet is refering to