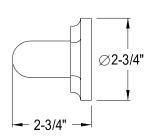

## MODEL#:**EDR714121**PRODUCT SPECIFICATION SHEET

Metropolitan 12" Hexagon Dr Grab Bar,1-1/4"Od,Cp

**Note:** Please always check with Elements of Design Customer Service for Cartridge Model Number Verification before you order.

**Note:** Photo above and Drawing below shows overall style of the product, handle styles may be different to the product model number this specification sheet is refering to