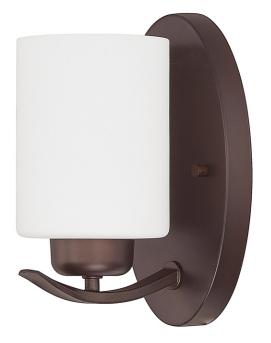

# 1 LIGHT SCONCE

Bronze

Available Finishes: Brushed Nickel (BN), Bronze (BZ)

### **DIMENSIONS**

Dimensions: 4.5"W x 8.25"H x 5.75"E

Product Weight: 1.5 lbs.

Backplate: 4.5"W x 8.25"H x 0.75"E Junction: Ctr/Top: 4"; Ctr/Btm: 4.25"

## **GLASS DESCRIPTION**

Soft White Glass

Glass Dimensions: 4"W X 5.25"H