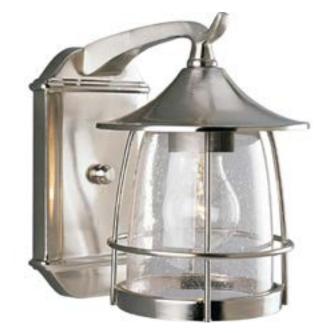

| DATE:    | TYPE: |
|----------|-------|
| NAME:    |       |
| NAIVIE.  |       |
| PROJECT: |       |
|          |       |
|          |       |

Unique cantilevered arms, distinctive roof and wire frames surround clear seeded glass. Aluminum and Brass construction. One-light wall lantern.

Category: Outdoor

Finish: Brushed Nickel (plated)

Construction: Aluminum construction, Brass construction

Glass: Clear seeded glass

Width: 6-3/8" Height: 9-1/8" Depth: 8-1/2" H/CTR: 5-1/4"

| MOUNTING                                             | ELECTRICAL                         | LAMPING                                                    | ADDITIONAL INFORMATION                                                        |
|------------------------------------------------------|------------------------------------|------------------------------------------------------------|-------------------------------------------------------------------------------|
| Wall mounted  Mounting strap for outlet box included | Pre-wired 6" of wire supplied 120V | Quantity: 1<br>100W Medium Base<br>Medium porcelain socket | cCSAus Wet location listed  1 year warranty  Companion fixtures are available |