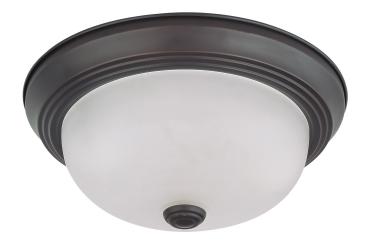

## 2 Light LED 11 Inch Flush Fixture

Fixture Type

Close-To-Ceiling Flush

Collection

No

Style

Transitional

Finish

Mahogany Bronze

Width 11.375" Height 4.875"

Shade Description

Frosted Glass

Shade Material

Glass

Number of Lights

2-Light