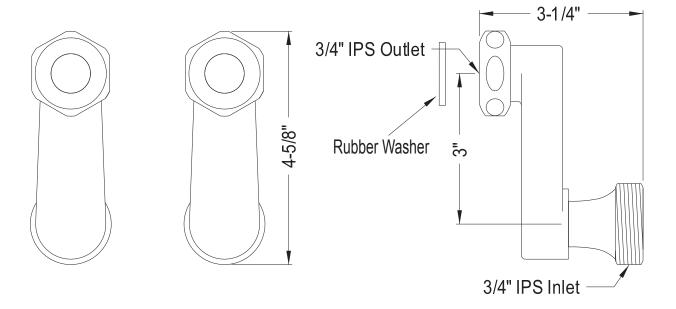

## DESCRIPTION:

Modified Swing Arms Pvd

**Note:** Please always check with Elements of Design Customer Service for Cartridge Model Number Verification before you order.

**Note:** Photo above and Drawing below shows overall style of the product, handle styles may be different to the product model number this specification sheet is refering to