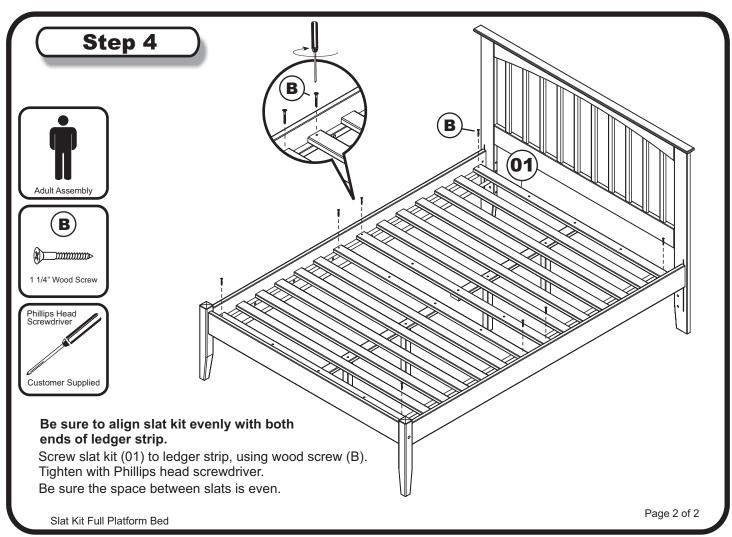

t you will require a Phillips Head Screwdriver and an Allen wrench.



#### **HARDWARE**

NOTE: WE INCLUDE SPARE HARDWARE IN CASE THE ALLEN WRENCH, ALLEN SCREW OR WOOD SCREW ARE DAMAGED DURING ASSEMBLY.











**B** 

1 1/4" Wood Screw - 8 pcs Spare - 2 pcs Allen wrench - 1 pc Spare - 1 pc

### Step 1

Assemble bed frame according to bed assembly instructions. If using mattress and foundation set the bed up low and use short center leg. If using bed drawer choose the tall center leg.

# Unpack slat kit and check that contents are complete Step 2 Assemble center leg (03 / 04) and center rail (02)

Assemble center leg (03 / 04) and center rail (02) using allen screw (A).

Tighten with the allen wrench (C). Repeat for other center rail.



Slat Kit Full Platform Bed







Page 1 of 2