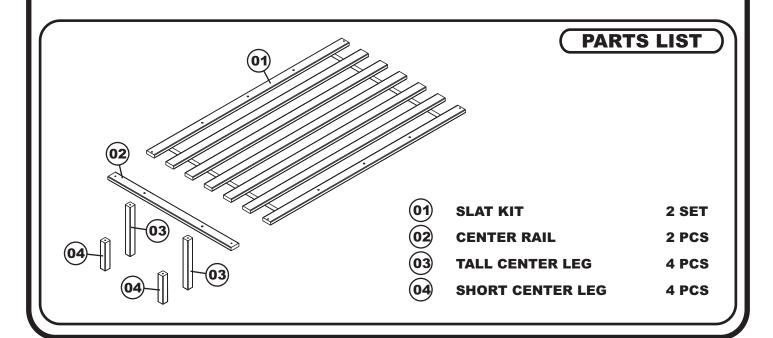

# Unpack slat kit and check that contents are complete Step 2 Assemble center leg (03 / 04) and center rail (02)

Assemble center leg (03 / 04) and center rail (02) using allen screw (A).

Tighten with the allen wrench (C). Repeat for other center rail.