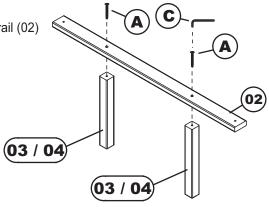

# Unpack slat kit and check that contents are complete Step 2 Assemble center leg (03 / 04) and center rail (02)

Assemble center leg (03 / 04) and center rail (02) using allen screw (A).

Tighten with the allen wrench (C). Repeat for other center rail.