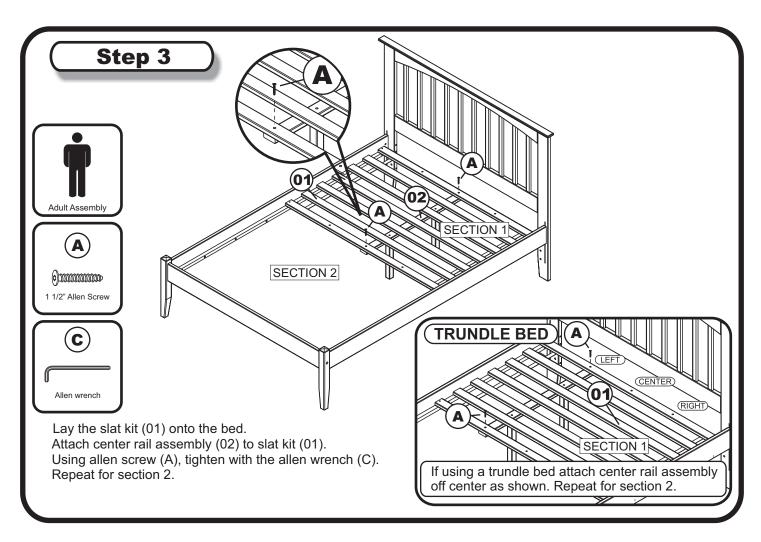

# Unpack slat kit and check that contents are complete Step 2 Assemble center leg (03 / 04) and center rail (02)

Assemble center leg (03 / 04) and center rail (02) using allen screw (A).

Tighten with the allen wrench (C). Repeat for other center rail.