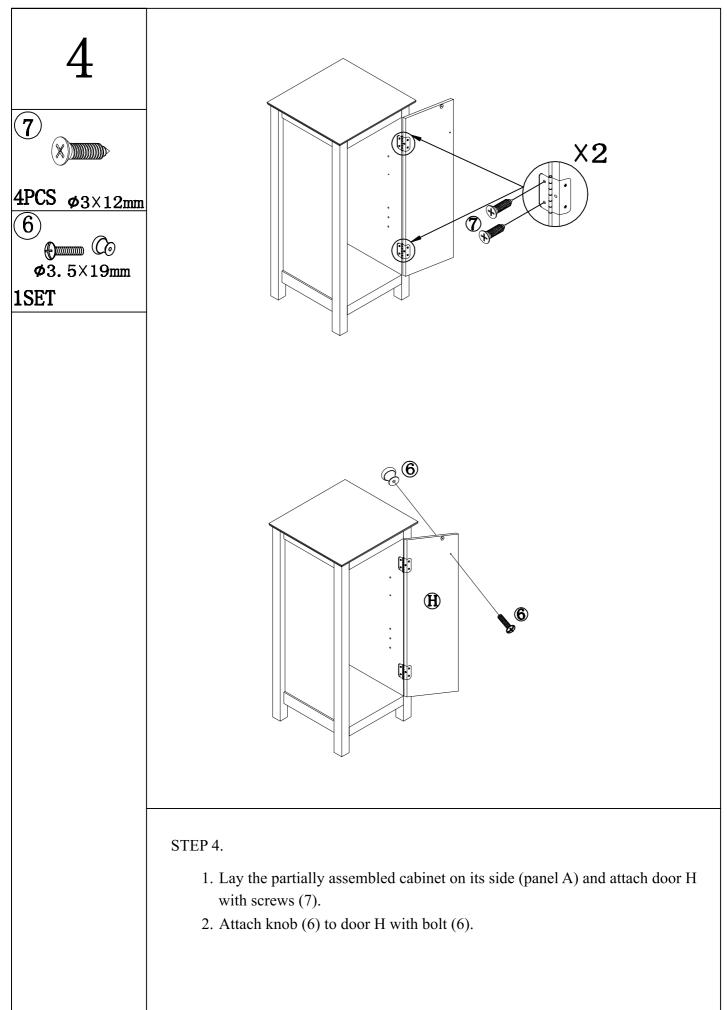

| HARDWARE & TOOLS |                                                                                 |              |       |      |                      |             |      |  |  |  |  |
|------------------|---------------------------------------------------------------------------------|--------------|-------|------|----------------------|-------------|------|--|--|--|--|
| PART             | FIGURE                                                                          | DESCRIPTIOON | QTY   | PART | FIGURE               | DESCRIPTION | QTY  |  |  |  |  |
|                  | ()<br>()<br>()<br>()<br>()<br>()<br>()<br>()<br>()<br>()<br>()<br>()<br>()<br>( | CAM BOLT     | 8PCS  | 7    | ¢3×12mm              | SCREW       | 4PCS |  |  |  |  |
| 2                | (A)                                                                             | CAM LOCK     | 8PCS  | 8    | $\bigcirc$           | WASHER      | 2PCS |  |  |  |  |
| 3                | Ø8×30mm                                                                         | WOODEN DOWEL | 12PCS | 9    | <li>S</li>           | FIX BELT    | 1PC  |  |  |  |  |
| 4                | Ø)<br>¢2. 5×12mm                                                                | SCREW        | 10PCS | 10   |                      | ANCHOR      | 1PC  |  |  |  |  |
| 5                |                                                                                 | SHELF PIN    | 8PCS  |      | ≪<br><i>¢</i> 4×25mm | SCREW       | 2PCS |  |  |  |  |
| 6                | ¢3. 5×19mm                                                                      | KNOB&BOLT    | 1SET  |      |                      |             |      |  |  |  |  |