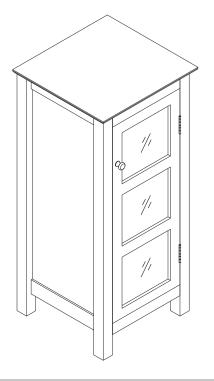

# ASSEMBLY INSTRUCTIONS FLOOR CABINET, 1 GLASS DOOR

Please provide the following information when contacting for parts or questions: the name of the company you purchased from, the tracking number of the original package, and the original order date.