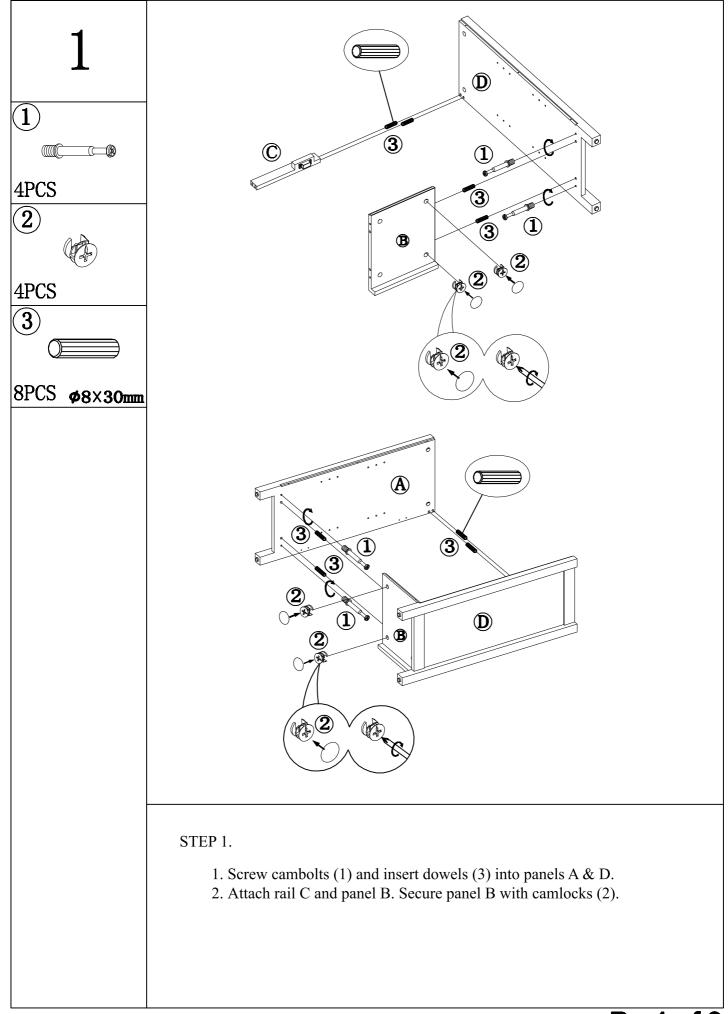

| HARDWARE & TOOLS |                                                                                 |              |       |      |                      |             |      |  |  |  |  |
|------------------|---------------------------------------------------------------------------------|--------------|-------|------|----------------------|-------------|------|--|--|--|--|
| PART             | FIGURE                                                                          | DESCRIPTIOON | QTY   | PART | FIGURE               | DESCRIPTION | QTY  |  |  |  |  |
|                  | ()<br>()<br>()<br>()<br>()<br>()<br>()<br>()<br>()<br>()<br>()<br>()<br>()<br>( | CAM BOLT     | 8PCS  | 7    | ¢3×12mm              | SCREW       | 4PCS |  |  |  |  |
| 2                | (A)                                                                             | CAM LOCK     | 8PCS  | 8    | $\bigcirc$           | WASHER      | 2PCS |  |  |  |  |
| 3                | Ø8×30mm                                                                         | WOODEN DOWEL | 12PCS | 9    | <li>S</li>           | FIX BELT    | 1PC  |  |  |  |  |
| 4                | Ø)<br>¢2. 5×12mm                                                                | SCREW        | 10PCS | 10   |                      | ANCHOR      | 1PC  |  |  |  |  |
| 5                |                                                                                 | SHELF PIN    | 8PCS  |      | ≪<br><i>¢</i> 4×25mm | SCREW       | 2PCS |  |  |  |  |
| 6                | ¢3. 5×19mm                                                                      | KNOB&BOLT    | 1SET  |      |                      |             |      |  |  |  |  |