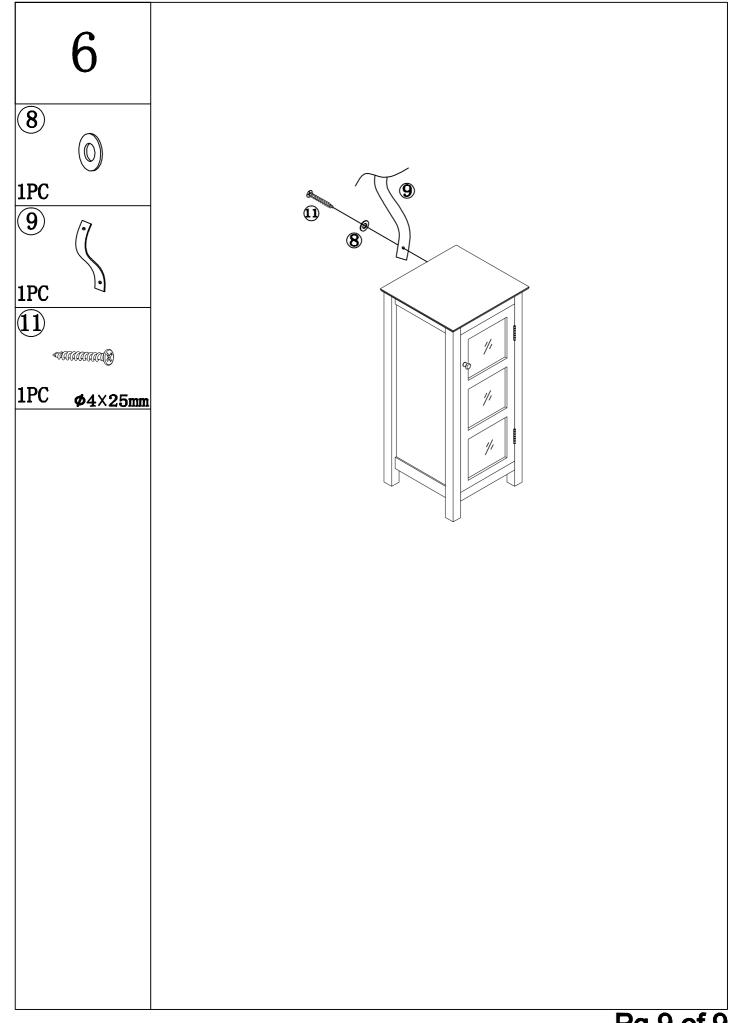

| HARDWARE & TOOLS |                                                                                 |              |       |      |                      |             |      |  |  |  |  |
|------------------|---------------------------------------------------------------------------------|--------------|-------|------|----------------------|-------------|------|--|--|--|--|
| PART             | FIGURE                                                                          | DESCRIPTIOON | QTY   | PART | FIGURE               | DESCRIPTION | QTY  |  |  |  |  |
|                  | ()<br>()<br>()<br>()<br>()<br>()<br>()<br>()<br>()<br>()<br>()<br>()<br>()<br>( | CAM BOLT     | 8PCS  | 7    | ¢3×12mm              | SCREW       | 4PCS |  |  |  |  |
| 2                | (A)                                                                             | CAM LOCK     | 8PCS  | 8    | $\bigcirc$           | WASHER      | 2PCS |  |  |  |  |
| 3                | Ø8×30mm                                                                         | WOODEN DOWEL | 12PCS | 9    | <li>S</li>           | FIX BELT    | 1PC  |  |  |  |  |
| 4                | Ø)<br>¢2. 5×12mm                                                                | SCREW        | 10PCS | 10   |                      | ANCHOR      | 1PC  |  |  |  |  |
| 5                |                                                                                 | SHELF PIN    | 8PCS  |      | ≪<br><i>¢</i> 4×25mm | SCREW       | 2PCS |  |  |  |  |
| 6                | ¢3. 5×19mm                                                                      | KNOB&BOLT    | 1SET  |      |                      |             |      |  |  |  |  |