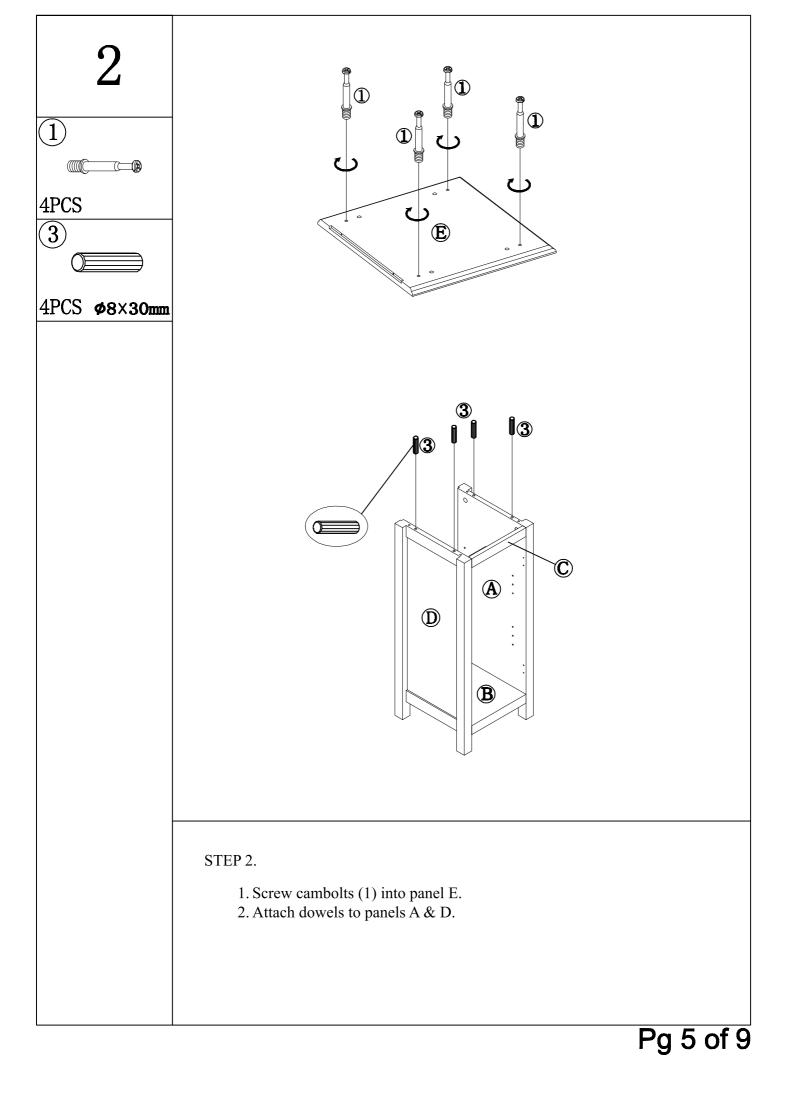

| HARDWARE & TOOLS |                                                                                 |              |       |      |                      |             |      |  |  |  |  |
|------------------|---------------------------------------------------------------------------------|--------------|-------|------|----------------------|-------------|------|--|--|--|--|
| PART             | FIGURE                                                                          | DESCRIPTIOON | QTY   | PART | FIGURE               | DESCRIPTION | QTY  |  |  |  |  |
|                  | ()<br>()<br>()<br>()<br>()<br>()<br>()<br>()<br>()<br>()<br>()<br>()<br>()<br>( | CAM BOLT     | 8PCS  | 7    | ¢3×12mm              | SCREW       | 4PCS |  |  |  |  |
| 2                | (A)                                                                             | CAM LOCK     | 8PCS  | 8    | $\bigcirc$           | WASHER      | 2PCS |  |  |  |  |
| 3                | Ø8×30mm                                                                         | WOODEN DOWEL | 12PCS | 9    | <li>S</li>           | FIX BELT    | 1PC  |  |  |  |  |
| 4                | Ø)<br>¢2. 5×12mm                                                                | SCREW        | 10PCS | 10   |                      | ANCHOR      | 1PC  |  |  |  |  |
| 5                |                                                                                 | SHELF PIN    | 8PCS  |      | ≪<br><i>¢</i> 4×25mm | SCREW       | 2PCS |  |  |  |  |
| 6                | ¢3. 5×19mm                                                                      | KNOB&BOLT    | 1SET  |      |                      |             |      |  |  |  |  |