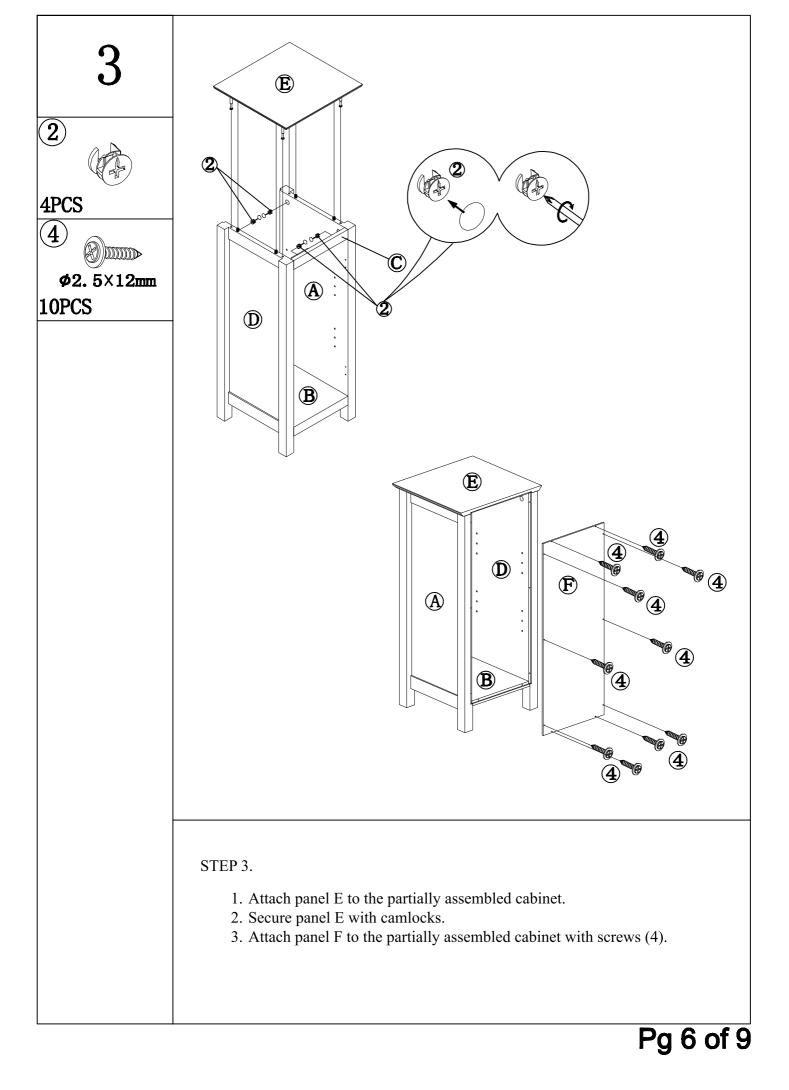

| HARDWARE & TOOLS |                                                                                 |              |       |      |                      |             |      |  |  |  |  |
|------------------|---------------------------------------------------------------------------------|--------------|-------|------|----------------------|-------------|------|--|--|--|--|
| PART             | FIGURE                                                                          | DESCRIPTIOON | QTY   | PART | FIGURE               | DESCRIPTION | QTY  |  |  |  |  |
|                  | ()<br>()<br>()<br>()<br>()<br>()<br>()<br>()<br>()<br>()<br>()<br>()<br>()<br>( | CAM BOLT     | 8PCS  | 7    | ¢3×12mm              | SCREW       | 4PCS |  |  |  |  |
| 2                | (A)                                                                             | CAM LOCK     | 8PCS  | 8    | $\bigcirc$           | WASHER      | 2PCS |  |  |  |  |
| 3                | Ø8×30mm                                                                         | WOODEN DOWEL | 12PCS | 9    | <li>S</li>           | FIX BELT    | 1PC  |  |  |  |  |
| 4                | Ø)<br>¢2. 5×12mm                                                                | SCREW        | 10PCS | 10   |                      | ANCHOR      | 1PC  |  |  |  |  |
| 5                |                                                                                 | SHELF PIN    | 8PCS  |      | ≪<br><i>¢</i> 4×25mm | SCREW       | 2PCS |  |  |  |  |
| 6                | ¢3. 5×19mm                                                                      | KNOB&BOLT    | 1SET  |      |                      |             |      |  |  |  |  |