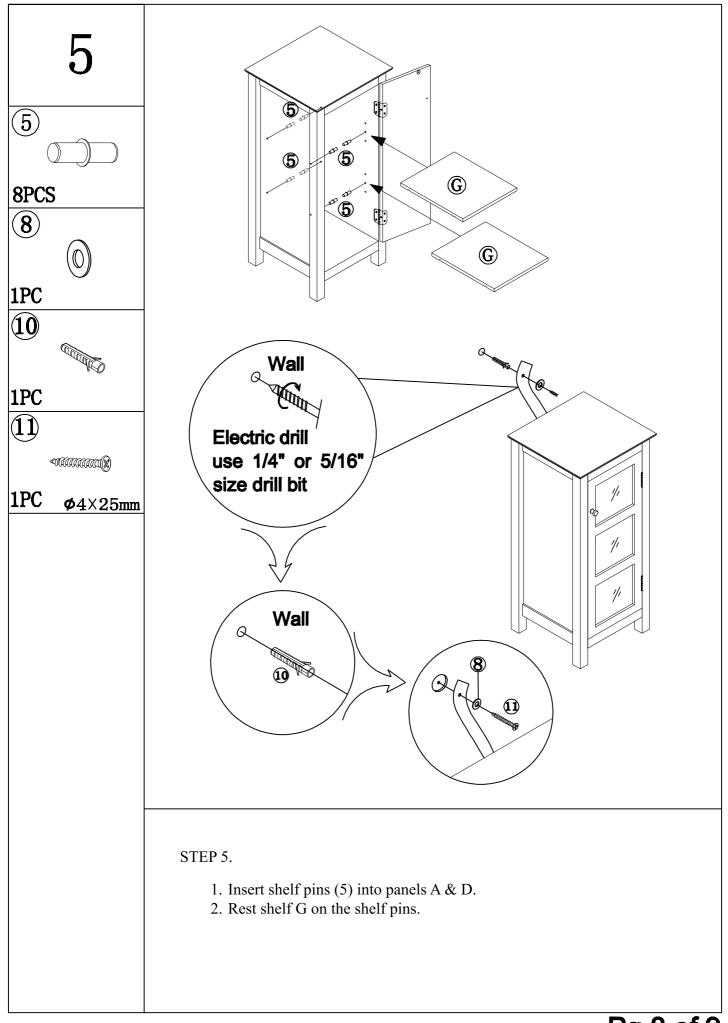

| HARDWARE & TOOLS |                                                                                 |              |       |      |                      |             |      |  |  |  |  |
|------------------|---------------------------------------------------------------------------------|--------------|-------|------|----------------------|-------------|------|--|--|--|--|
| PART             | FIGURE                                                                          | DESCRIPTIOON | QTY   | PART | FIGURE               | DESCRIPTION | QTY  |  |  |  |  |
|                  | ()<br>()<br>()<br>()<br>()<br>()<br>()<br>()<br>()<br>()<br>()<br>()<br>()<br>( | CAM BOLT     | 8PCS  | 7    | ¢3×12mm              | SCREW       | 4PCS |  |  |  |  |
| 2                | (A)                                                                             | CAM LOCK     | 8PCS  | 8    | $\bigcirc$           | WASHER      | 2PCS |  |  |  |  |
| 3                | Ø8×30mm                                                                         | WOODEN DOWEL | 12PCS | 9    | <li>S</li>           | FIX BELT    | 1PC  |  |  |  |  |
| 4                | Ø)<br>¢2. 5×12mm                                                                | SCREW        | 10PCS | 10   |                      | ANCHOR      | 1PC  |  |  |  |  |
| 5                |                                                                                 | SHELF PIN    | 8PCS  |      | ≪<br><i>¢</i> 4×25mm | SCREW       | 2PCS |  |  |  |  |
| 6                | ¢3. 5×19mm                                                                      | KNOB&BOLT    | 1SET  |      |                      |             |      |  |  |  |  |