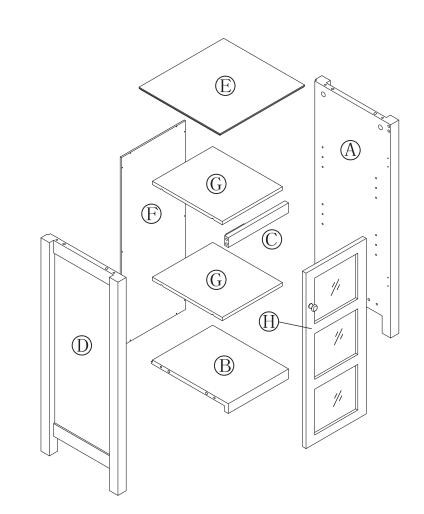

Pg 1 of 9

| COMPONENTS |        |                  |     |      |                   |                  |      |  |  |  |  |  |
|------------|--------|------------------|-----|------|-------------------|------------------|------|--|--|--|--|--|
| PART       | FIGURE | DESCRIPTIOON     | QTY | PART | FIGURE            | DESCRIPTION      | QTY  |  |  |  |  |  |
| A          |        | RIGHT SIDE PANEL | 1PC | Ē    |                   | TOP PANEL        | 1PC  |  |  |  |  |  |
| B          |        | BOTTOM PANEL     | 1PC | F    |                   | BACK PANEL       | 1PC  |  |  |  |  |  |
| C          | T      | UPPER RAIL       | 1PC | G    | $\langle \rangle$ | ADJUSTABLE SHELF | 2PCS |  |  |  |  |  |
| D          |        | LEFT SIDE PANEL  | 1PC | H    | 8                 | DOOR PANEL       | 1PC  |  |  |  |  |  |