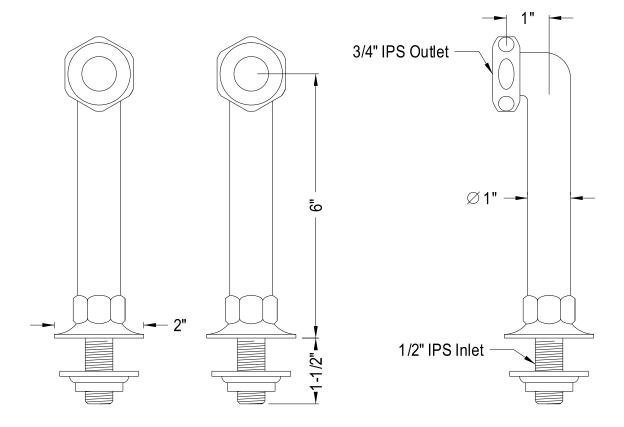

## **DESCRIPTION:**

6" Riser For Leg Tub Filler Orb, Dec Mount

**Note:** Please always check with Elements of Design Customer Service for Cartridge Model Number Verification before you order.

**Note:** Photo above and Drawing below shows overall style of the product, handle styles may be different to the product model number this specification sheet is refering to.