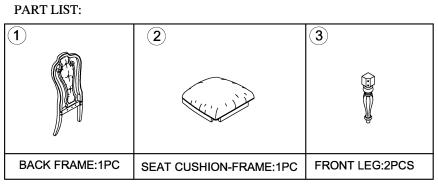

## **DESCRIPTION: SPLAT BACK SIDE CHAIR**

Thank you for purchasing this quality product. Be sure to check all packing material carefully for small parts which may have come loose inside the carton during shipment. Identify and count all parts and compare with the parts List Below: