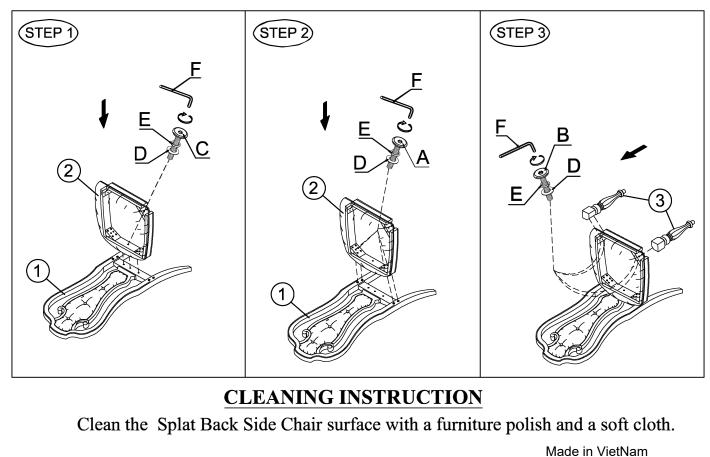

## ASSEMBLY INSTRUCTION

| HARDWARE LIST |         |                           |      |
|---------------|---------|---------------------------|------|
| NO.           | Drawing | Description               | Q'ty |
| А             | 0       | Bolt (Φ5/16"×3-1/4")      | 4pcs |
| в             | 0       | Bolt (Φ5/16"×2-1/2")      | 4pcs |
| С             | 0       | Bolt (Φ5/16"×1-3/4")      | 1pc  |
| D             | 0       | Flat washer (Ø5/16"x19mm) | 9pcs |
| Е             | O       | Spring washer (Ø5/16")    | 9pcs |
| F             |         | Allen wrench (5mm)        | 1pc  |