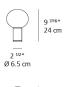

#### Dimensions =

|     | 1        |
|-----|----------|
| ( ) | Ø 6 5/16 |
|     | Ø 16 c   |