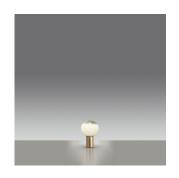

## Collection

Design

| ւ(Մ) us    | (P20) |
|------------|-------|
| r (PL) IIs | ٣     |

| Specifications    |                             |
|-------------------|-----------------------------|
| Lamp type         | LED-T (Non Integrated) ONLY |
| Lamp              | max 6W LED E12/G16.5        |
| Lamp Included     | No                          |
| Control type      | Switch (On Cord)*           |
| Input Voltage     | 120V                        |
| Power consumption | 6W                          |
| Ballast           | N/A                         |

#### Colors & Finishes —

Milky White (Diffuser)
Gold (Body)

# Materials =

- Base in painted aluminum
- Diffuser in milky-white handblown glass with crystal finish at the top

#### Features & Accessories =

• Diffuser allows soft and powerful light at the same time