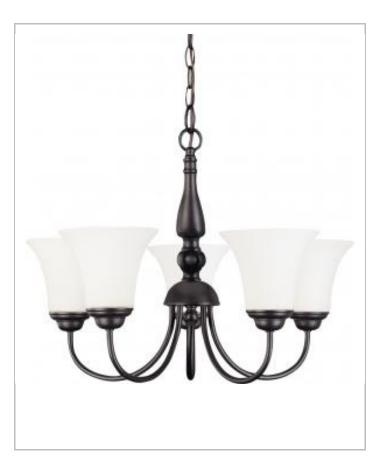

## General

| Finish                    | Dark Chocolate Bronze |
|---------------------------|-----------------------|
| Style                     | Transitional          |
| Number of Lamps           | 5                     |
| Height (in.)              | 15.75                 |
| Width (in.)               | 22.00                 |
| Indoor or Outdoor Fixture | Indoor                |

| Specifications    |              |
|-------------------|--------------|
| Base              | Medium       |
| Bulb Type         | Incandescent |
| Max Wattage       | 60           |
| Voltage           | 120V         |
| Bulb Included     | No           |
| Glass Description | Satin White  |
| Weight (lb.)      | 10.59        |
| Fixture Type      | Chandelier   |
| Fixture Material  | Steel        |

## Dimensions

CA Prop 65

| Back Plate or Canopy Height (in.)   | 1.37         |
|-------------------------------------|--------------|
| Back Plate or Canopy Diameter (in.) | 4.75         |
| Chain Length                        | 48 in.       |
| Compliance                          |              |
|                                     |              |
| Safety Listing                      | Dry          |
| Safety Listing<br>Location Rating   | Dry<br>cULus |
|                                     | ,            |
| Location Rating                     | cULus        |