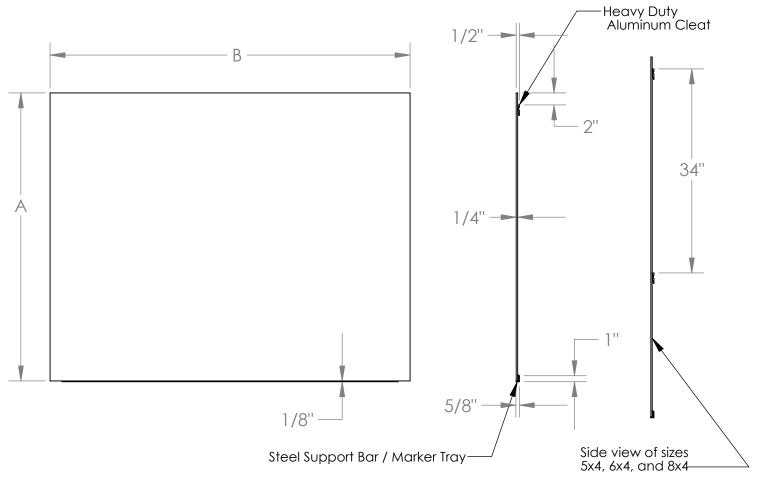

## Materials:

- Board surfaces: 1/4" thick, tempered low iron glass Cleat: 6061-T5 mill finish aluminum Support Bar: Powdercoated Steel Angle; Anodized Aluminum finish.

  5x4, 6x4, and 8x4 size boards include 2 cleats.

  Carries Ghent's 50 year warranty.

  Available only in Square Corner.

## Notes:

Indoor use only

| Part<br>Number | 2x3  | 3x2 | 3x4 | 4x3  | 4x4  | 4x5 | 4x6  | 4x8  | 5x4  | 6x4  | 8x4  |
|----------------|------|-----|-----|------|------|-----|------|------|------|------|------|
| Α              | 24'' | 36" | 36" | 48'' | 48'' | 48" | 48'' | 48'' | 60'' | 72"  | 96"  |
| В              | 36"  | 24" | 48" | 36"  | 48"  | 60" | 72"  | 96"  | 48"  | 48'' | 48'' |