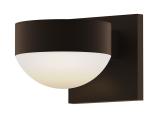

#### **Shade**

| Lens Type:        | Plate Lens and Dome              |
|-------------------|----------------------------------|
| Shade 1 Material: | Lens<br>Frosted<br>White         |
|                   | Polycarbonat<br>e                |
| Shade 2 Material: | Frosted<br>White<br>Polycarbonat |
|                   | е                                |

#### **Available Finishes**

Available Finishes: Textured Bronze (.72), Textured Gray (.74), Textured White (.98)