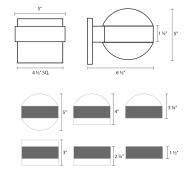

### **Dimensions**

| 3.25"<br>5"<br>6.5"<br>6.5"<br>6.5"<br>4.5 |
|--------------------------------------------|
| 0.5<br>4.5                                 |
|                                            |