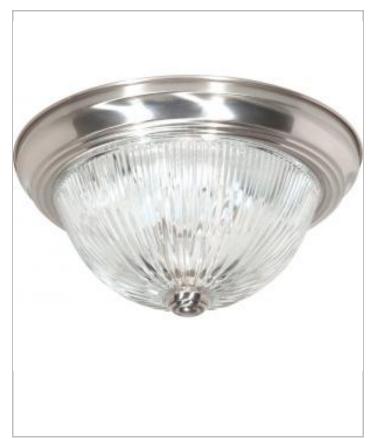

## General

| Finish                    | Brushed Nickel |
|---------------------------|----------------|
| Style                     | Traditional    |
| Number of Lamps           | 3              |
| Height (in.)              | 6.00           |
| Width (in.)               | 15.25          |
| Indoor or Outdoor Fixture | Indoor         |

## Specifications

| Base              | Medium       |
|-------------------|--------------|
| Bulb Type         | Incandescent |
| Max Wattage       | 60           |
| Voltage           | 120V         |
| Bulb Included     | No           |
| Glass Description | Clear Ribbed |
| Weight (lb.)      | 6.00         |
| Fixture Type      | Flush Mount  |
| Fixture Material  | Clear Glass  |