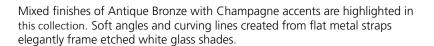

| DATE:    | TYPE: |  |
|----------|-------|--|
| NAME:    |       |  |
| PROJECT: |       |  |

Incandescent

Antique Bronze finishUtilizes mixed finishes

Features soft angles and curved linesFlat metal straps form elegant frame

Category: Wall Bracket

Finish: Antique Bronze (painted)

Construction: Steel construction

Glass/Shade: Etched white glass shade

Width: 7-3/8" Height: 18-5/8" Depth: 8-3/8"

H/CTR: 6-3/4" (facing up)

| MOUNTING                                                                                                           | ELECTRICAL                          | LAMPING                                                     | ADDITIONAL INFORMATION                     |
|--------------------------------------------------------------------------------------------------------------------|-------------------------------------|-------------------------------------------------------------|--------------------------------------------|
| Wall mounted  Mounting strap for outlet box included  Backplate covers a standard 4" hexagonal recessed outlet box | Pre-wired 6" of wire supplied 120 V | Quantity: One 100w max. Medium Base E26 base ceramic socket | cULus Damp location listed 1 year warranty |