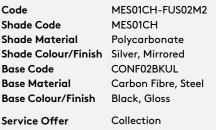

## GOLD

SILVER

Code

| Code                | MES01GO-FUS02M2     |
|---------------------|---------------------|
| Shade Code          | MES01G              |
| Shade Material      | Polycarbonate       |
| Shade Colour/Finish | Gold, Mirrored      |
| Base Code           | CONF02BKUL          |
| Base Material       | Carbon Fibre, Steel |
| Base Colour/Finish  | Black, Gloss        |
| Service Offer       | Collection          |