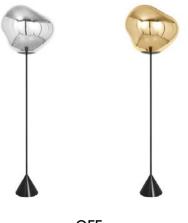

## MELT CONE SLIM FLOOR LED

OFF

ON

Melt is evocative of molten glass, the interior of a melting glacier or images of deep space. An imperfect, organic and naturalistic light that produces a mesmerizing hot-blown glass effect. Melt is created through a process of blow moulding and vacuum metallisation to achieve melted orbs with abundant and unusual luminosity. Here the orb elegantly rests on a slim base.

## GOLD

SILVER

Code

| Code                | MES01GO-FUS02M2     |
|---------------------|---------------------|
| Shade Code          | MES01G              |
| Shade Material      | Polycarbonate       |
| Shade Colour/Finish | Gold, Mirrored      |
| Base Code           | CONF02BKUL          |
| Base Material       | Carbon Fibre, Steel |
| Base Colour/Finish  | Black, Gloss        |
| Service Offer       | Collection          |