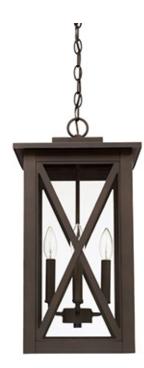

# 4 LIGHT OUTDOOR HANGING LANTERN

Oiled Bronze

Available Finishes: Black (BK), Oiled Bronze (OZ)

### DIMENSIONS

Dimensions: 11"W x 21.25"H Fixture Body Height: 21.25" Product Weight: 14.5 lbs. Max. Hanging Height: 86.75" Min. Hanging Height: 25" 60" Chain; 180" Wire Canopy: 5"W x 1"H

## LAMPING INFORMATION

Lamping: 4 - 60 Watt E12 Candelabra No. of Sockets: 4 Max Wattage Per Bulb: 60W Socket Base: E12 Candelabra Dimmable: Yes Bulbs Included: No Recommended Bulb(s): B10 UL Rating: Damp

### **GLASS DESCRIPTION**

Clear Glass