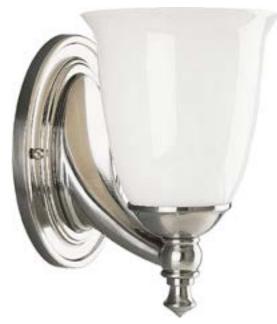

| DATE:    | TYPE: |
|----------|-------|
| NAME:    |       |
| PROJECT: |       |
|          |       |

Incandescent

Category: Bath & Vanity
Finish: Brushed Nickel (plated)

Construction: Solid brass cast construction

Glass: White opal glass shade

Width: 5-5/8" Height: 8-3/4" Depth: 7-1/4" H/CTR: 4-1/8"

Glass: 5-9/16" dia. Height: 5-1/2"

| MOUNTING                                                                                                                                                                      | ELECTRICAL                                                                        | LAMPING                                                  | ADDITIONAL INFORMATION                                                                                            |
|-------------------------------------------------------------------------------------------------------------------------------------------------------------------------------|-----------------------------------------------------------------------------------|----------------------------------------------------------|-------------------------------------------------------------------------------------------------------------------|
| Wall mounted  Mounting strap for outlet box included  Mounts in "up" or "down" position  Back plate covers a standard 4" hexagonal recessed outlet box  4-1/2" W., 7-1/16"ht. | Threaded socket ring secures<br>glass<br>Pre-wired<br>6" of wire supplied<br>120V | Quantity: 1<br>100W Medium Base<br>Medium ceramic socket | UL-CUL Damp location listed  1 year warranty  Companion Bath and Vanity, Close-to-ceiling, fixtures are available |