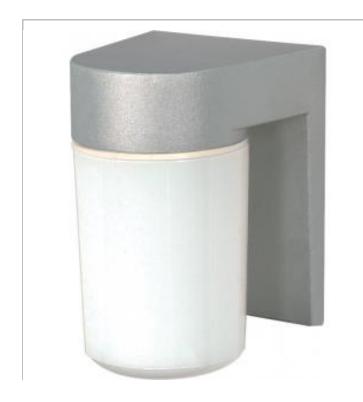

| General                   |                |
|---------------------------|----------------|
| Finish                    | Satin Aluminum |
| Style                     | Utility        |
| Number of Lamps           | 1              |
| Height (in.)              | 8.00           |
| Width (in.)               | 4.75           |
| Extension (in.)           | 6.00           |
| Indoor or Outdoor Fixture | Outdoor        |

| Specifications       |               |
|----------------------|---------------|
| Base                 | Medium        |
| Bulb Type            | Incandescent  |
| Max Wattage          | 100           |
| Voltage              | 120V          |
| Bulb Included        | No            |
| Glass Description    | White         |
| Weight (lb.)         | 2.46          |
| Up/Down Installation | Down Only     |
| Fixture Type         | Wall Fixture  |
| Fixture Material     | Glass / Metal |