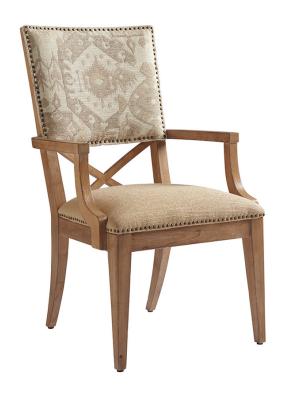

## **Alderman Upholstered Arm Chair**

| Item | #.5  | 86-   | <b>ՋՋ</b> 1 |
|------|------|-------|-------------|
| пен  | #.טי | ()()- | റവ          |

| DESCRIPTION  The ideal pairing of comfort with the upholstered back and design in the style of an X-back lumbar area defines the detailing of the dining chair. You customize with fabric, leather, and choose a nailhead finish - Old Gold, Reep the standard Natural finish. We chose fabric 4291-41 grade 5 for the contrast the back fabric 6588-41 grade 7.  DIMENSIONS  23½W x 25¾D x 39½H in.  INSIDE WIDTH  20¾ in. |                             |
|-----------------------------------------------------------------------------------------------------------------------------------------------------------------------------------------------------------------------------------------------------------------------------------------------------------------------------------------------------------------------------------------------------------------------------|-----------------------------|
| NOIDE MUDTU                                                                                                                                                                                                                                                                                                                                                                                                                 | ou may<br>Pewter, Bronze or |
| INSIDE WIDTH 20¾ in.                                                                                                                                                                                                                                                                                                                                                                                                        |                             |
| INSIDE DEPTH 20 in.                                                                                                                                                                                                                                                                                                                                                                                                         |                             |
| ARM HEIGHT 25½ in. SEAT HEIGHT 19 in.                                                                                                                                                                                                                                                                                                                                                                                       |                             |