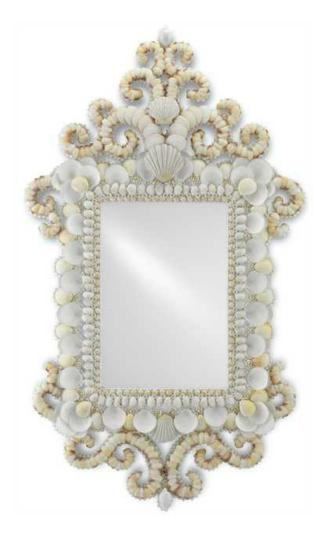

## CECILIA MIRROR 1000-0028

DIMENSIONS: 62h x 36w x 3d MATERIAL: Shells/Wood/Mirror FINISH: White/Natural/Mirror

FREIGHT INFORMATION: Furniture Carrier

ITEM WT: 34 PKG WT: 78

## **FEATURES:**

As if it rose on a mighty wave emanating from Atlantis, the beautiful Cecilia mirror grandly ornaments the space it occupies with its handapplied mix of shells forming flourishes that make the decorative mirror seem as if its sprouting oceanic movement. Natural shells are affixed to a white frame to form this marvel of a mirror, which measures 36â? wide by 62â? tall. It comes with a cleat for hanging vertically.