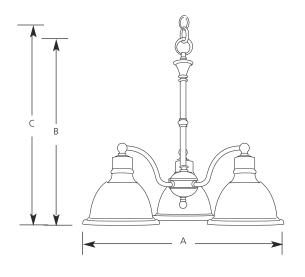

|             |                 | Finish |            |                     |        |     |
|-------------|-----------------|--------|------------|---------------------|--------|-----|
|             | Brushed Antique |        | -          | Dimensions (Inches) |        |     |
| Catalog No. | Nickel          | Bronze | Lamping    | А                   | В      | C   |
|             |                 |        | 3 (m) 100w | 22                  | 20     | 95  |
|             |                 |        | 5 (m) 100w | 24-1/2              | 25     | 100 |
|             |                 |        | 9 (m) 100w | 29                  | 32-1/2 | 107 |

## Specifications:

<u>General</u>

- Etched glass shades, 7-1/2" dia., 4-3/8" tall
- Concealed glass shade retention
- Chandelier arms can be rotated to an "up" or "down" position
- Steel construction
- 6ft of 9ga. chain
- Plated brushed nickel. Hand painted antique bronze.
- Companion bath, hall & foyer, pendant, and close to ceiling units