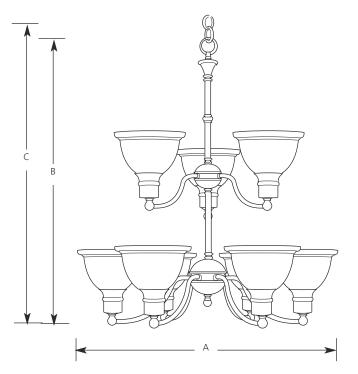

|             |                 | Finish |            |                     |        |     |
|-------------|-----------------|--------|------------|---------------------|--------|-----|
|             | Brushed Antique |        | -          | Dimensions (Inches) |        |     |
| Catalog No. | Nickel          | Bronze | Lamping    | А                   | В      | C   |
|             |                 |        | 3 (m) 100w | 22                  | 20     | 95  |
|             |                 |        | 5 (m) 100w | 24-1/2              | 25     | 100 |
|             |                 |        | 9 (m) 100w | 29                  | 32-1/2 | 107 |

## Specifications:

<u>General</u>

- Etched glass shades, 7-1/2" dia., 4-3/8" tall
- Concealed glass shade retention
- Chandelier arms can be rotated to an "up" or "down" position
- Steel construction
- 6ft of 9ga. chain
- Plated brushed nickel. Hand painted antique bronze.
- Companion bath, hall & foyer, pendant, and close to ceiling units