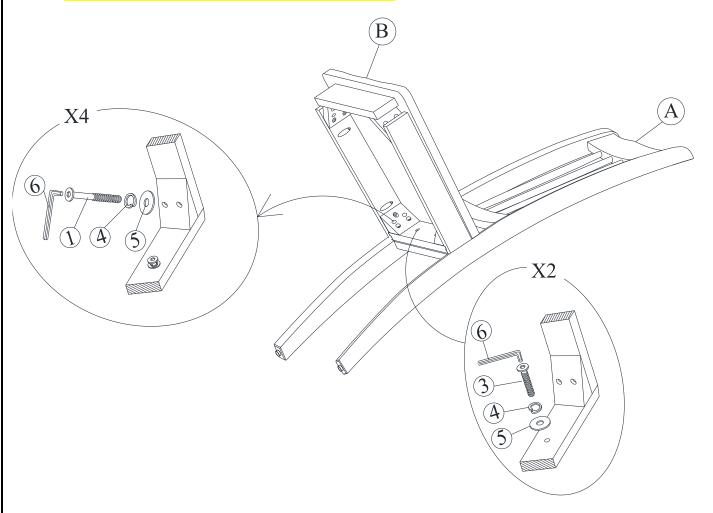

## STEP 1

Attach frame (B) to the back (A) by using bolts (3) and (1) and washers (4) and (5). Tighten with Allen Key (6).

Note: DO NOT tighten any of the bolts, until the chair is assembled.