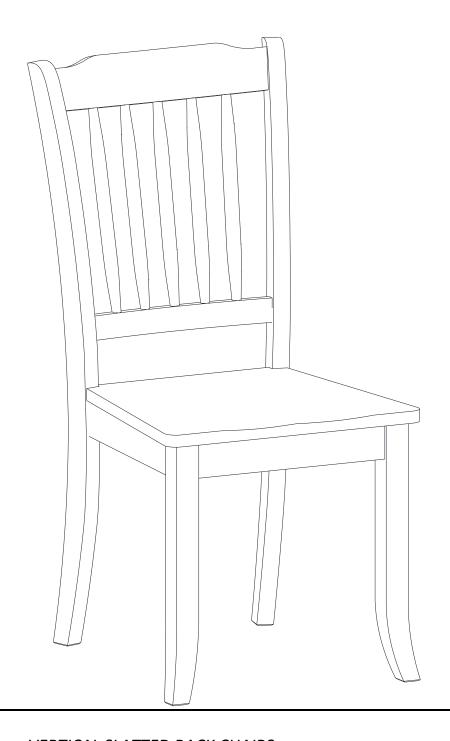

# **ASSEMBLY INSTRUCTIONS**

Description : VERTICAL SLATTED BACK CHAIRS

Dimension: 18"Wx22"Dx38"H

Cube Size : 39.5"x19.2"x11"

NW: 30.8 LBS GW: 37.4 LBS

#### **PART LIST**

When unpacking, please be careful not to discard any parts with the packaging. Before continuing, please make sure you have the following parts:

| NO | Description | Qty | Sketch | NO | Description | Qty | Sketch                |
|----|-------------|-----|--------|----|-------------|-----|-----------------------|
| А  | Chair back  | 1   |        | В  | Seat Frame  | 1   | Hardware bag location |
| С  | Front Leg   | 2   | 63     |    |             |     |                       |