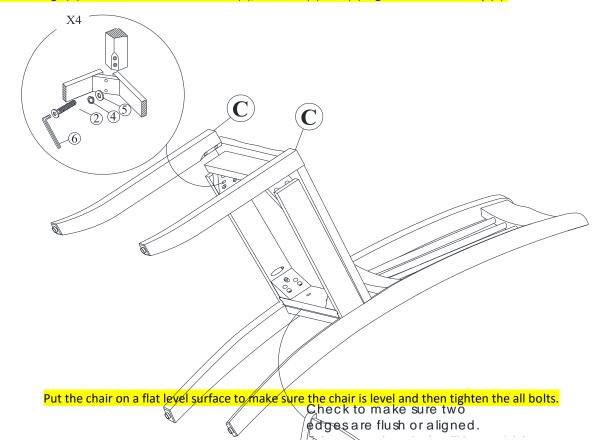

## STEP 2

Attach front legs (C) to the seat frame. Use bolts (2), washers (4) and (5). Tighten with Allen Key (6).

# STEP 3