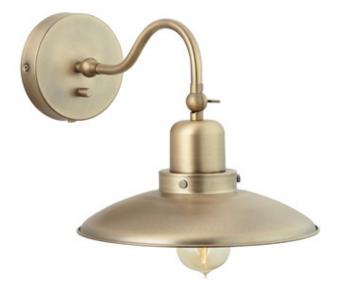

# 1 LIGHT Swing Arm Lamp

Aged Brass

Available Finishes: Aged Brass (AD), Brushed Nickel (BN),

Matte Black (MB)

#### **DIMENSIONS**

Dimensions: 10.25"W x 17.75"H x 15"E

Product Weight: 3 lbs.

Backplate: 5.25"W x 5.25"H x 1.25"E Junction: Ctr/Top: 2.5"; Ctr/Btm: 15.25"

### LAMPING INFORMATION

Lamping: 1 - 100 Watt E26 Medium

No. of Sockets: 1

Max Wattage Per Bulb: 100W Socket Base: E26 Medium

Dimmable: Yes Bulbs Included: No

Recommended Bulb(s): ST18

UL Rating: Damp

## SHADE DESCRIPTION

Metal Shade with White Interior Shade Dimensions: 3.5"W x 2.5"H

#### **ADDITIONAL INFORMATION**

Adjustable Up-Down Arm and Shade | Dimmer Switch | Includes Plug-In Option with 12 Cord

Cover