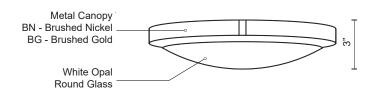

## **DESCRIPTION**

Single LED flush mount ceiling fixture with round white opal glass. Metal details in brushed nickel & brushed gold finish, and is equipped with our powerful 120V AC LED technology

501102BG-LED Brushed Gold

## **SPECIFICATION DETAILS**

 $\ensuremath{^{\star}}$  For custom options, consult factory for details.

| Fixture Dimensions   | D11" x H3"                                                 |
|----------------------|------------------------------------------------------------|
| Light Source         | AC LED Module                                              |
| Total Lumens         | 1300lm                                                     |
| Wattage              | 17W                                                        |
| Delivered Lumens     | BG-860lm; BN-912lm;                                        |
| Voltage              | 120V                                                       |
| Color Temperature    | 3000K                                                      |
| CRI (Ra)             | 90CRI                                                      |
| Optional Color Temps | 2700K - 5000K Available, Minimum Order Quantities<br>Apply |
| LED Rated Life       | 50,000 hours                                               |
| Dimming              | 100% - 10%, ELV Dimmer (Not Included)                      |
| Glass Details        | Opal Glass                                                 |
| Location             | Dry                                                        |
| Warranty             | 5 Years                                                    |
| Compliance           | Energy Star; T24-JA8;                                      |
| Mounting Style       | All Orientation; Ceiling and Wall;                         |
| CEC Title 24 JA8     | Yes, JA8-19                                                |
|                      |                                                            |