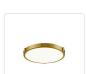

## **DESCRIPTION**

Single LED flush mount ceiling fixture with round white opal glass. Metal details in brushed nickel & brushed gold finish, and is equipped with our powerful 120V AC LED technology

501102BG-LED Brushed Gold