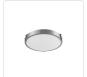

## **DESCRIPTION**

Single LED flush mount ceiling fixture with round white opal glass. Metal details in brushed nickel & brushed gold finish, and is equipped with our powerful 120V AC LED technology

501102BG-LED Brushed Gold

501102-LED Brushed Nickel