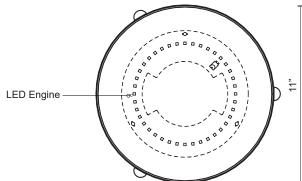

## **DESCRIPTION**

Single LED flush mount ceiling fixture with round white opal glass. Metal details in brushed nickel & brushed gold finish, and is equipped with our powerful 120V AC LED technology

501102BG-LED Brushed Gold

## **SPECIFICATION DETAILS**

 $\ensuremath{^{\star}}$  For custom options, consult factory for details.

| Fixture Dimensions   | D11" x H3"                                                 |
|----------------------|------------------------------------------------------------|
| Light Source         | AC LED Module                                              |
| Total Lumens         | 1300lm                                                     |
| Wattage              | 17W                                                        |
| Delivered Lumens     | BG-860lm; BN-912lm;                                        |
| Voltage              | 120V                                                       |
| Color Temperature    | 3000K                                                      |
| CRI (Ra)             | 90CRI                                                      |
| Optional Color Temps | 2700K - 5000K Available, Minimum Order Quantities<br>Apply |
| LED Rated Life       | 50,000 hours                                               |
| Dimming              | 100% - 10%, ELV Dimmer (Not Included)                      |
| Glass Details        | Opal Glass                                                 |
| Location             | Dry                                                        |
| Warranty             | 5 Years                                                    |
| Compliance           | Energy Star; T24-JA8;                                      |
| Mounting Style       | All Orientation; Ceiling and Wall;                         |
| CEC Title 24 JA8     | Yes, JA8-19                                                |
|                      |                                                            |