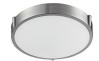

## **DESCRIPTION**

Single LED flush mount ceiling fixture with round white opal glass. Metal details in brushed nickel & brushed gold finish, and is equipped with our powerful 120V AC LED technology

501102BG-LED Brushed Gold

501102-LED Brushed Nickel