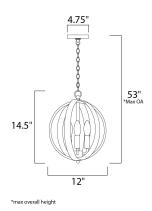

### **MEASUREMENTS:**

**Length** Width <u>Height</u> 12.00" 12.00" 14.50"

Max OAH Min OAH 15.25" 53.00"

Canopy Length Hanging Weight Canopy Width Canopy Height

4.75 lb 4.75" 0.75" 4.75"