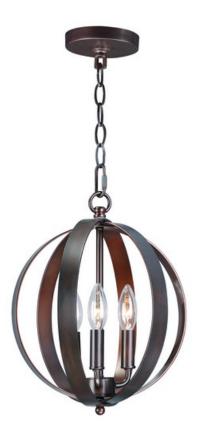

# PRODUCT DESCRIPTION:

Offered in a variety of shapes and sizes, the Provident collection offers a trending style at value engineered pricing. The pivoting metal bands in your choice of Oiled Rubbed Bronze or Satin Nickel are available in sizes that fit many coordinating locations.

#### FINISHES OPTION:

Oil Rubbed Bronze OI

### MATERIAL:

Steel