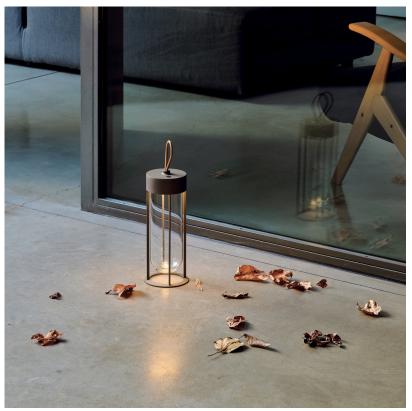

Technical and Product Description Lighting outdoor collection with diffuse light for exterior ground installation. Integral opalescent diffuser and external protection in transparent borosilicate glass. The structure is made of die-cast and extruded aluminum treated with a chemical conversion process for effective resistance to atmospheric agents. The body is powder-coated and comes in various finishes. Integrated LED light source with Edge Lighting optical technology to guarantee perfect uniform lighting. Integrated 120V ON/OFF or dimmable electrical power supply. The unit comes with a watertight plug for connection to the electrical network.