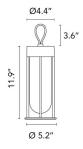

er and external protection in transparent borosilicate glass. The structure is made of die-cast and extruded aluminum treated with a chemical conversion process for effective resistance to atmospheric agents. The body is powder-coated and comes in various finishes. Integrated LED light source with Edge Lighting optical technology to guarantee perfect uniform lighting. Integrated 120V ON/OFF or dimmable electrical power supply. The unit comes with a watertight plug for connection to the electrical network.



#### **Electrical**

Voltage 120

Switching Optical touch sensor on the head to regulate the brightness in 4 steps: 100% -

50% - 3% - OFF.

IP Rating IP66

## **Physical**

**Construction Material** Aluminum / Glass

Weight 2.2 lbs



## F018E31KU30 Black

#### **Dimensional Image**



IN VITRO UNPLUGGED

## Certifications