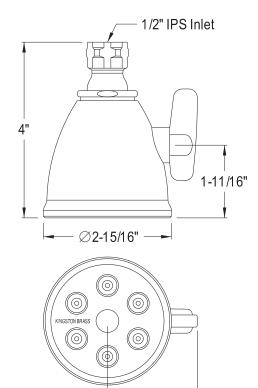

**Note:** Please always check with Elements of Design Customer Service for Cartridge Model Number Verification before you order.

**Note:** Photo above and Drawing below shows overall style of the product, handle styles may be different to the product model number this specification sheet is refering to

2-11/16" -