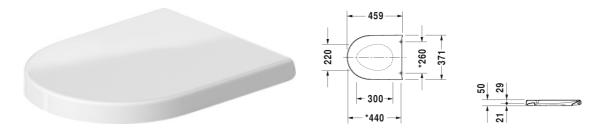

## Darling New Toilet seat and cover # 0021090000

| Toilet seat and cover                                                                           | Dimension | Weight | Order number |
|-------------------------------------------------------------------------------------------------|-----------|--------|--------------|
| hinges stainless steel, removable, with slow clo                                                | ose       |        |              |
| Colors                                                                                          |           |        |              |
| 00 White                                                                                        |           |        |              |
| Variant                                                                                         |           |        |              |
|                                                                                                 |           | 6 lb   | 0021090000   |
|                                                                                                 |           |        |              |
| Suitable products                                                                               |           |        |              |
| Toilet wall-mounted Duravit Rimless® rimless,<br>model, Durafix included, cUPC® listed*, 14 5/8 |           | 1      | 256309       |
|                                                                                                 |           |        |              |

All drawings contain the necessary measurements which are subject to standard tolerances. They are stated in inch & mm and are non-binding. Exact measurements, in particular for customized installation scenarios, can only be taken from the finished ceramic piece.