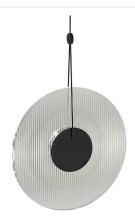

meclisse<sup>TM</sup> LED Pendant 3111.25C

### SHADE 1

| Quantity | 1           |
|----------|-------------|
| Color    | Clear       |
| Material | Clear Glass |
| Height   | 9"          |
| Diameter | 9           |

## **AVAILABLE FINISHES**

Polished Chrome (.01) Satin Black (.25)