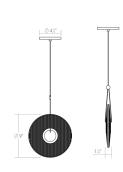

### **DIMENSIONS**

| Minimum Height        | 11"                  |
|-----------------------|----------------------|
| Maximum Height        | 84"                  |
| Depth                 | 1"                   |
| Diameter              | 9"                   |
| Canopy/Backplate/Base | 4.5"                 |
| Hanging Details       | 10' Adjustable Cord" |