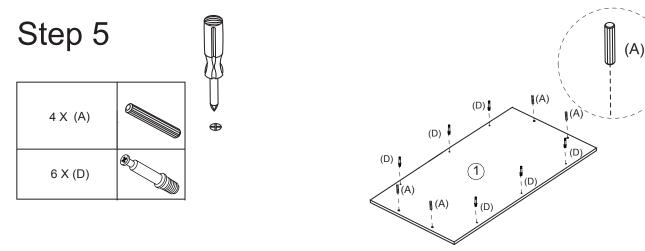

1.Insert Wood Dowels (A) into Left Panel (3) and Right Panel (4) .

1.Carefully connect left panel ③ to Support Bar ⑤ and bottom Panel ② using Bolts (B) and Lock Nuts (C).

1.Insert Wood Dowels (A) and Screw Cam Bolts (D) into Top Panel  $(1)\,$  .