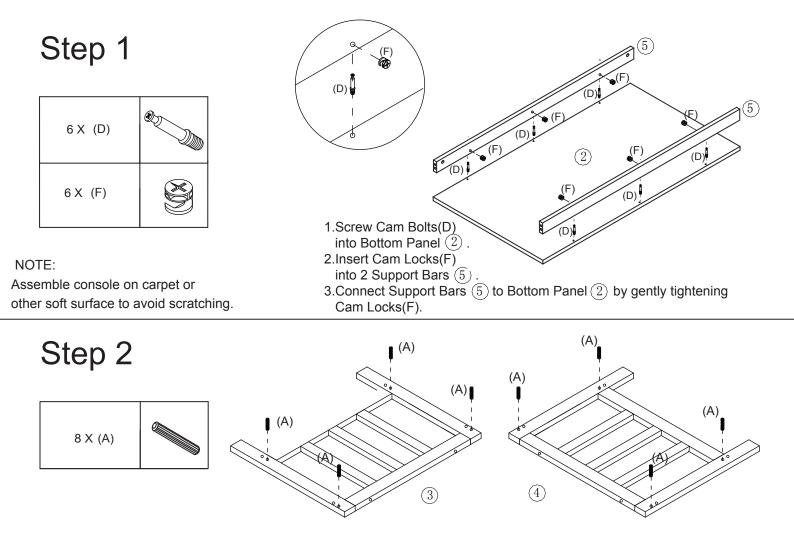

1.Insert Wood Dowels (A) into Left Panel (3) and Right Panel (4) .

1.Carefully connect left panel ③ to Support Bar ⑤ and bottom Panel ② using Bolts (B) and Lock Nuts (C).

1.Insert Wood Dowels (A) and Screw Cam Bolts (D) into Top Panel  $(1)\,$  .