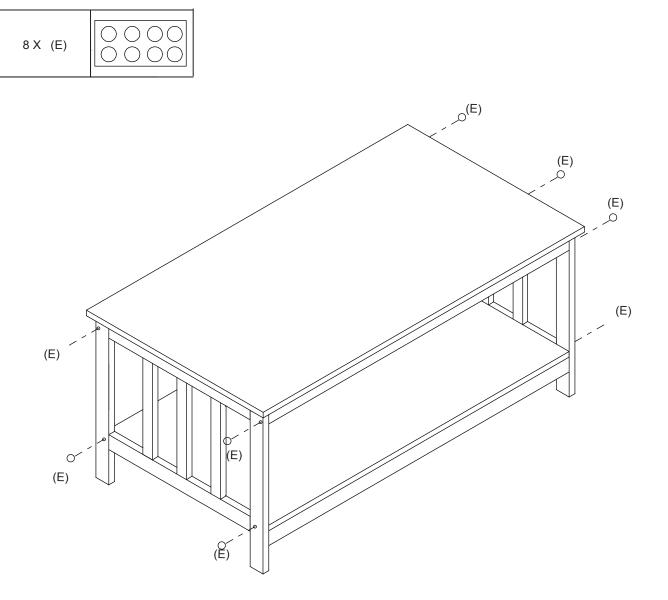

## Step 7

 $\ensuremath{\text{1.If}}$  desired, place Stickers (E) over screw holes. 2.Enjoy.