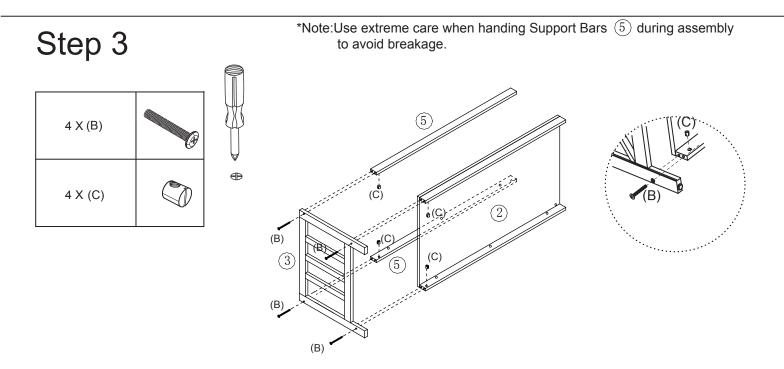

1.Insert Wood Dowels (A) into Left Panel (3) and Right Panel (4) .

1.Carefully connect left panel ③ to Support Bar ⑤ and bottom Panel ② using Bolts (B) and Lock Nuts (C).

1.Insert Wood Dowels (A) and Screw Cam Bolts (D) into Top Panel  $(1)\,$  .