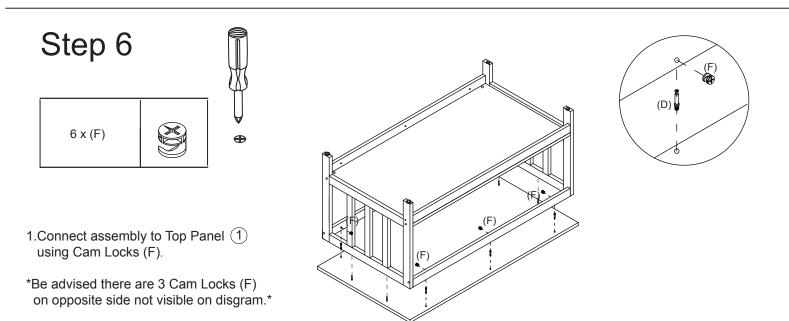

1.Insert Wood Dowels (A) into Left Panel (3) and Right Panel (4) .

1.Carefully connect left panel ③ to Support Bar ⑤ and bottom Panel ② using Bolts (B) and Lock Nuts (C).

1.Insert Wood Dowels (A) and Screw Cam Bolts (D) into Top Panel  $(1)\,$  .