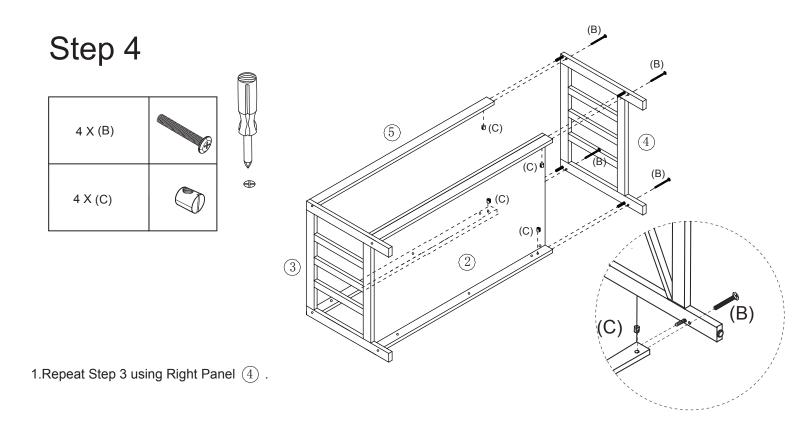

1.Insert Wood Dowels (A) into Left Panel (3) and Right Panel (4) .

1.Carefully connect left panel ③ to Support Bar ⑤ and bottom Panel ② using Bolts (B) and Lock Nuts (C).

1.Insert Wood Dowels (A) and Screw Cam Bolts (D) into Top Panel  $(1)\,$  .