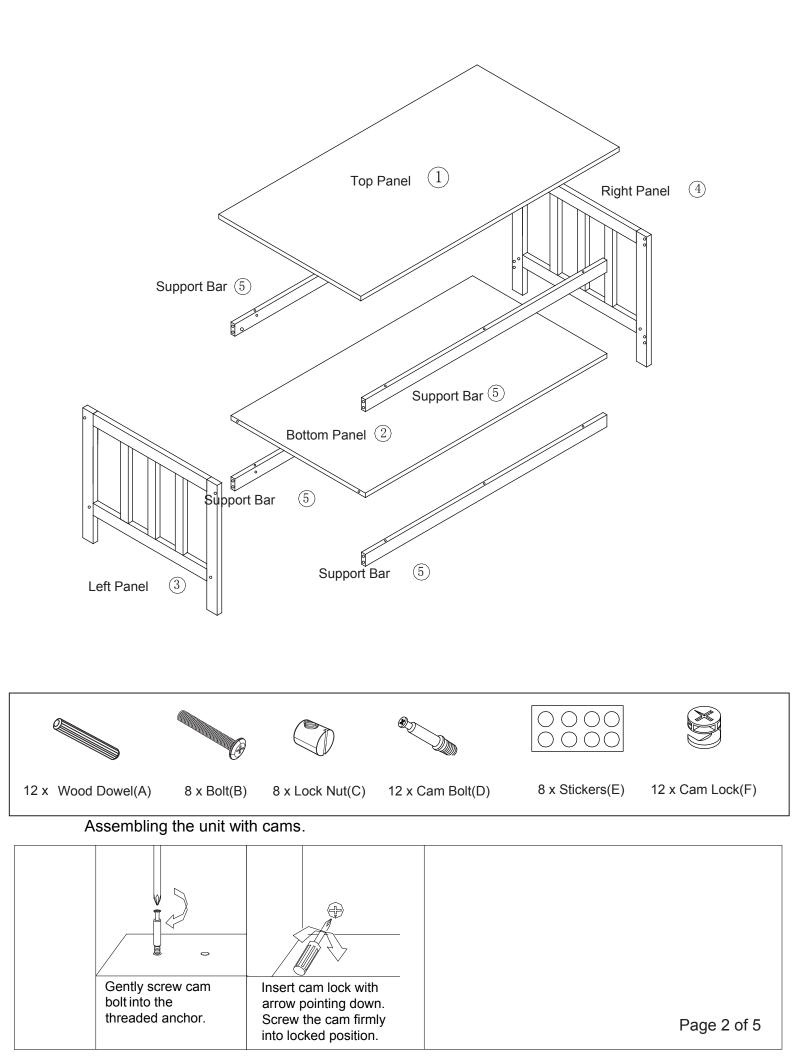

1.Insert Wood Dowels (A) into Left Panel (3) and Right Panel (4) .

1.Carefully connect left panel ③ to Support Bar ⑤ and bottom Panel ② using Bolts (B) and Lock Nuts (C).

1.Insert Wood Dowels (A) and Screw Cam Bolts (D) into Top Panel  $(1)\,$  .