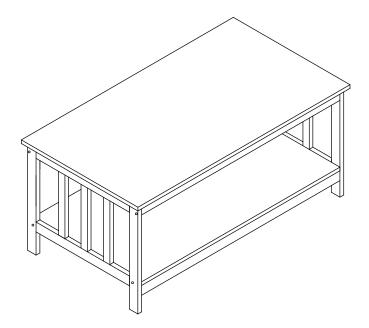

## Coffee Table



## **Assembly Instructions**

We have designed our furniture with you, the customer in mind.Our clear, easy to follow step by step instructions will guide you through the project from start to finish. Feel confident that this will be a fun and rewarding project. The final product will be a quality piece of furniture that will go together smoothly and give years of enjoyment.



Please do not return to the store Broken or missing Hardware? Need help with Assembly? If you have any questions just call or email us. \*Special Note: We recommend the use of a hand held screwdriver to avoid the stripping of screw heads.\*





1.Insert Wood Dowels (A) into Left Panel (3) and Right Panel (4) .



1.Carefully connect left panel ③ to Support Bar ⑤ and bottom Panel ② using Bolts (B) and Lock Nuts (C