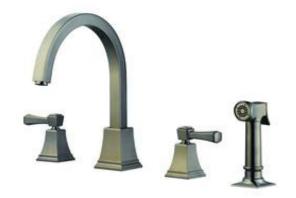

# **Kitchen Faucet**

### **Specifications**

Flow Rate (GPM) 1.8 GPM @ 60 psi

Material Content AB1953 platform hybrid body with zinc handle

Pop-Up Drain N/A Spout Reach 8-3/8"

Cartridge Ceramic disk

**Lever Handle Operation** (1/4) quarter turn stop

Installation Type 3 or 4 hole

**Sprayer** Brass side pull-out sprayer (48" soft hose)