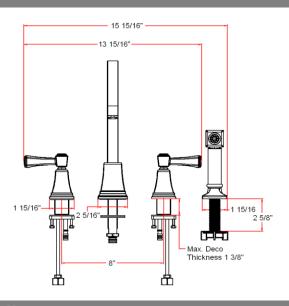

# **Kitchen Faucet**

### **Specifications**

Flow Rate (GPM) 1.8 GPM @ 60 psi

Material Content AB1953 platform hybrid body with zinc handle

Pop-Up Drain N/A Spout Reach 8-3/8"

Cartridge Ceramic disk

**Lever Handle Operation** (1/4) quarter turn stop

Installation Type 3 or 4 hole

**Sprayer** Brass side pull-out sprayer (48" soft hose)



#### **Dimensions**





## **Warranty & Compliances**

Warranty
Lifetime Limited Warranty
IAPMO/UPC
UPC & cUPC Compliant
ASME
ASME A112.18.1-05

ANSI Compliant
ADA Compliant
NSF Compliant

Lead Free Fed. Public Law 111-380 (1/2014)

Water Sense Compliant











#### **Order Codes & Finishes/Colors**

Satin Nickel (US15)

**Brushed Bronze**