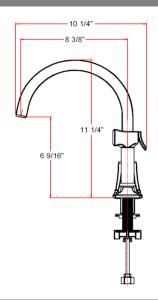

# **Kitchen Faucet**

### **Specifications**

Flow Rate (GPM) 1.8 GPM @ 60 psi

Material Content AB1953 platform hybrid body with zinc handle

Pop-Up Drain N/A Spout Reach 8-3/8"

Cartridge Ceramic disk

**Lever Handle Operation** (1/4) quarter turn stop

Installation Type 3 or 4 hole

**Sprayer** Brass side pull-out sprayer (48" soft hose)



#### **Dimensions**





## **Warranty & Compliances**

Warranty
Lifetime Limited Warranty
IAPMO/UPC
UPC & cUPC Compliant
ASME
ASME A112.18.1-05

ANSI Compliant
ADA Compliant
NSF Compliant

Lead Free Fed. Public Law 111-380 (1/2014)

Water Sense Compliant











#### **Order Codes & Finishes/Colors**

Satin Nickel (US15)

**Brushed Bronze**