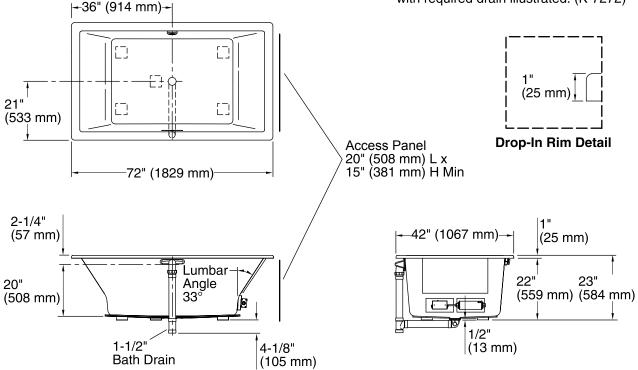

# Underscore<sup>®</sup> 6' Drop-In Bath with Bask<sup>™</sup> Heated Surface K-1137-W1

No change in measurements if connected with required drain illustrated. (K-7272)

#### **Technical Information**

All product dimensions are nominal.

| Installation:       | Drop-in/Undermount                    |
|---------------------|---------------------------------------|
| Drain location:     | Center                                |
| Basin area, bottom: | 45-3/4" x 32" (1162 mm x 813 mm)      |
| Basin area, top:    | 66" x 36" (1676 mm x 914 mm)          |
| Weight:             | 91 lbs (41.3 kg)                      |
| Minimum floor load: | 60 lbs/ft² (292.9 kg/m²)              |
| Water depth:        | 19" (483 mm)                          |
| Water capacity:     | 139 gal (526.2 L)                     |
| Cutout:             | Drop-in, 70-1/2" x 40-1/2" (1791 mm x |
|                     | 1029 mm)                              |
| Under-mount kit:    | 592                                   |
| Electrical rating:  | Heated Surface: 120 V, 0.5 A, 60 Hz   |