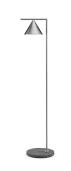

# FLOS Captain Flint Outdoor 2700K Black Lava, Black - Specification Sheet by Michael Anastassiades

## Mounting Lamp (Bulb) Description Environment Finish

Free Standing 13W, 557Im, 2700K, 80 CRI Outdoor - Wet location Black/Black Lava