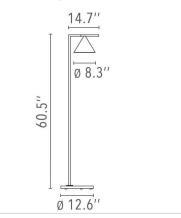

### Physical

Cord Length (inches) Construction Material Weight 16' Black Aluminum, Stone 11 lbs

F011A22FU30 - do not use Black/ Black Lava