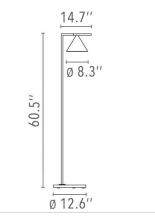

## Mounting Lamp (Bulb) Description Environment Finish

Free Standing 13W, 557Im, 2700K, 80 CRI Outdoor - Wet location Black/Black Lava

### Physical

Cord Length (inches) Construction Material Weight 16' Black Aluminum, Stone 11 lbs

F011A22FU30 - do not use Black/ Black Lava