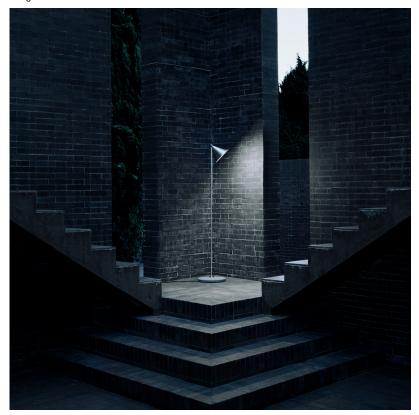

# FLOS Captain Flint Outdoor 2700K Black Lava, Black - Specification Sheet by Michael Anastassiades

## Mounting Lamp (Bulb) Description Environment Finish

Free Standing 13W, 557Im, 2700K, 80 CRI Outdoor - Wet location Black/Black Lava