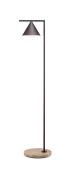

# FLOS Captain Flint Outdo

Captain Flint Outdoor 2700K Travertino Imperiale, Deep Brown - Specification Sheet by Michael Anastassiades

### Mounting

Lamp (Bulb) Description Environment Finish Free Standing 13W, 557lm, 2700K, 80 CRI Outdoor - Wet location Deep Brown/Travertino Imperiale

### Physical

Cord Length (inches) Construction Material Weight

Aluminum, Stone 11 lbs

16' Black

F011A21FU18 - do not use Deep Brown/ Travertino Imperiale