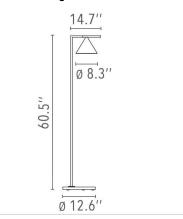

## Mounting Lamp (Bulb) Description Environment Finish

Free Standing 13W, 557Im, 2700K, 80 CRI Outdoor - Wet location Black/Black Lava

### Physical

Cord Length (inches) Construction Material Weight 16' Black Aluminum, Stone 11 lbs

F011A22FU30 - do not use Black/ Black Lava