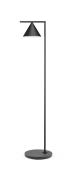

# FLOS Captain Flint Outdoor 2700K Black Lava, Black - Specification Sheet by Michael Anastassiades

## Mounting Lamp (Bulb) Description Environment Finish

Free Standing 13W, 557Im, 2700K, 80 CRI Outdoor - Wet location Black/Black Lava

### Physical

Cord Length (inches) Construction Material Weight 16' Black Aluminum, Stone 11 lbs

F011A22FU30 - do not use Black/ Black Lava