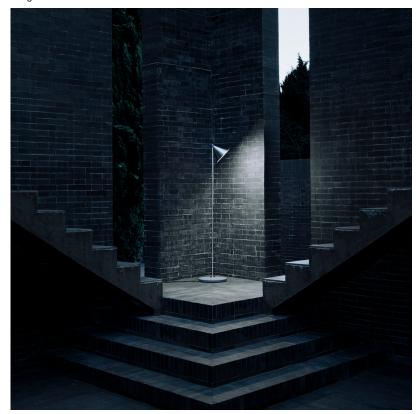

# FLOS Captain Flint Outdoor 2700K Black Lava, Black - Specification Sheet by Michael Anastassiades

## Mounting Lamp (Bulb) Description Environment Finish

Free Standing 13W, 557Im, 2700K, 80 CRI Outdoor - Wet location Black/Black Lava