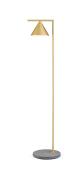

# FLOS Captain Flint Outdoor 2700K G

Captain Flint Outdoor 2700K Grey Lava, Brushed Brass - Specification Sheet by Michael Anastassiades

## Mounting Lamp (Bulb) Description Environment Finish

Free Standing 13W, 557lm, 2700K, 80 CRI Outdoor - Wet location Brushed Brass/Grey Lava