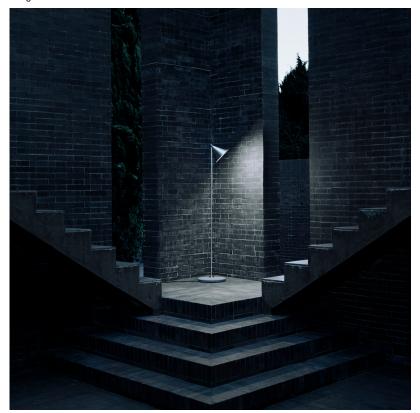

# FLOS Captain Flint Outdoor 2700K Black Lava, Black - Specification Sheet by Michael Anastassiades

## Mounting Lamp (Bulb) Description Environment Finish

Free Standing 13W, 557Im, 2700K, 80 CRI Outdoor - Wet location Black/Black Lava

### Physical

Cord Length (inches) Construction Material Weight 16' Black Aluminum, Stone 11 lbs

F011A22FU30 - do not use Black/ Black Lava