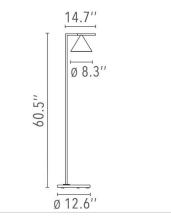

### Physical

Cord Length (inches) Construction Material Weight 16' Black Aluminum, Stone 11 lbs

F011A22FU30 - do not use Black/ Black Lava