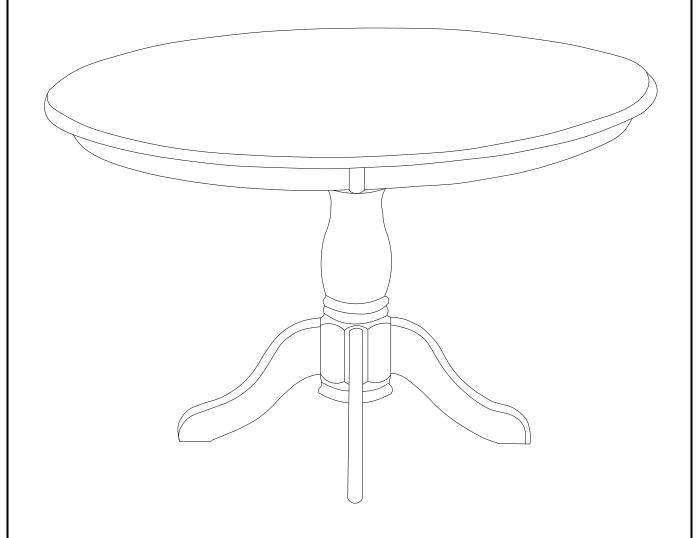

### **ASSEMBLY INSTRUCTIONS**

Description : TABLE 42" ROUND WITH SINGLE PEDESTAL

Dimension : Φ 42"x29"1/2.H

Cube Size : 44.4"x44.4"x7.3" NW: 44 LBS

GW: 52.8 LBS

TABLE 42" ROUND WITH SINGLE PEDESTAL

TABLE 42" ROUND WITH SINGLE PEDESTAL